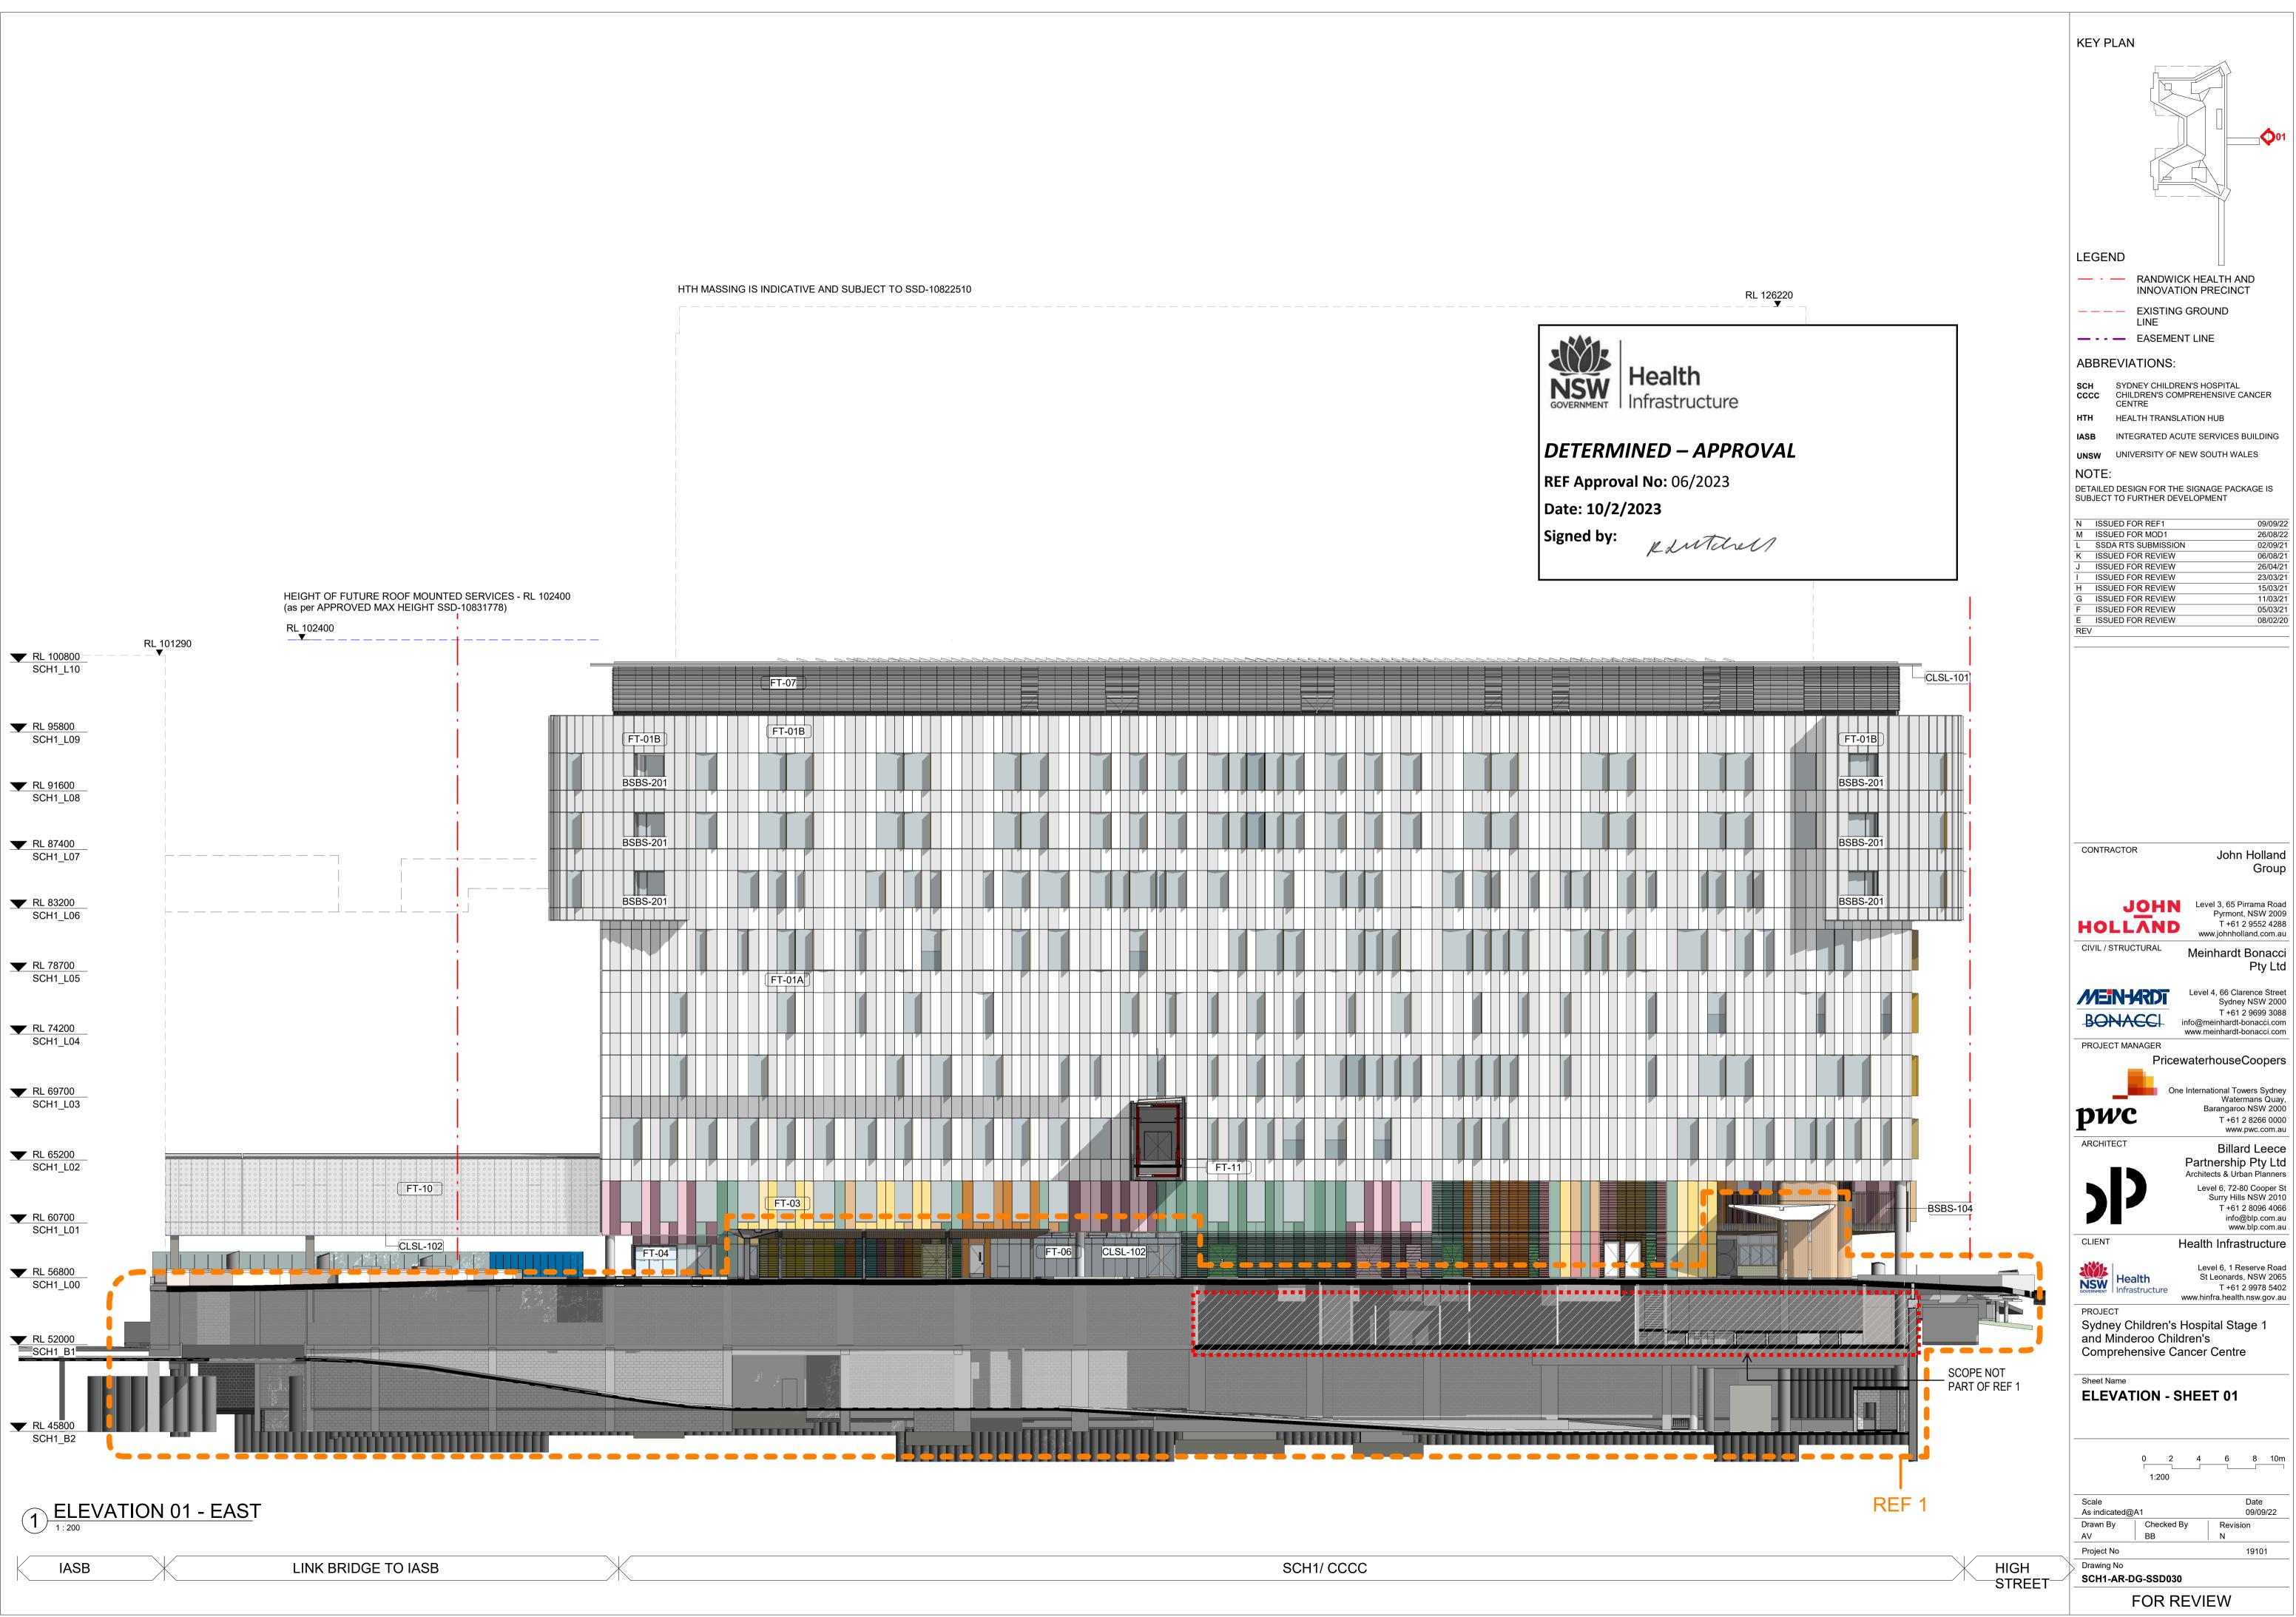

### ARCHITECTURAL DRAWINGS - REF 1

|                   | DRAWING LIST                                  |     |       |
|-------------------|-----------------------------------------------|-----|-------|
| SHEET NUMBER      | DRAWING TITLE                                 | REV | SCAL  |
| SCH1-AR-DG-SSD000 | COVER SHEET                                   | Ν   | NTS   |
| SCH1-AR-DG-SSD005 | SITE PLAN - PROPOSED SSDA AREA                | N   | 1:500 |
| SCH1-AR-DG-SSD010 | PROPOSED PLAN - LEVEL B2                      | М   | 1:500 |
| SCH1-AR-DG-SSD011 | PROPOSED PLAN - LEVEL B1                      | N   | 1:250 |
| SCH1-AR-DG-SSD012 | PROPOSED PLAN - LEVEL 00                      | М   | 1:500 |
| SCH1-AR-DG-SSD030 | ELEVATION - SHEET 01                          | N   | 1:500 |
| SCH1-AR-DG-SSD032 | ELEVATION - SHEET 03                          | N   | 1:500 |
| SCH1-AR-DG-SSD033 | ELEVATION - SHEET 04                          | L   | 1:500 |
|                   |                                               |     |       |
| SCH1-AR-DG-SSD037 | SECTION - SHEET 03                            | N   | 1:500 |
| SCH1-AR-DG-SSD038 | SECTION - SHEET 04                            | L   | 1:500 |
| SCH1-AR-DG-SSD045 | HOSPITAL RD INTERFACE - DETAIL CROSS SECTIONS | A   | 1:50  |