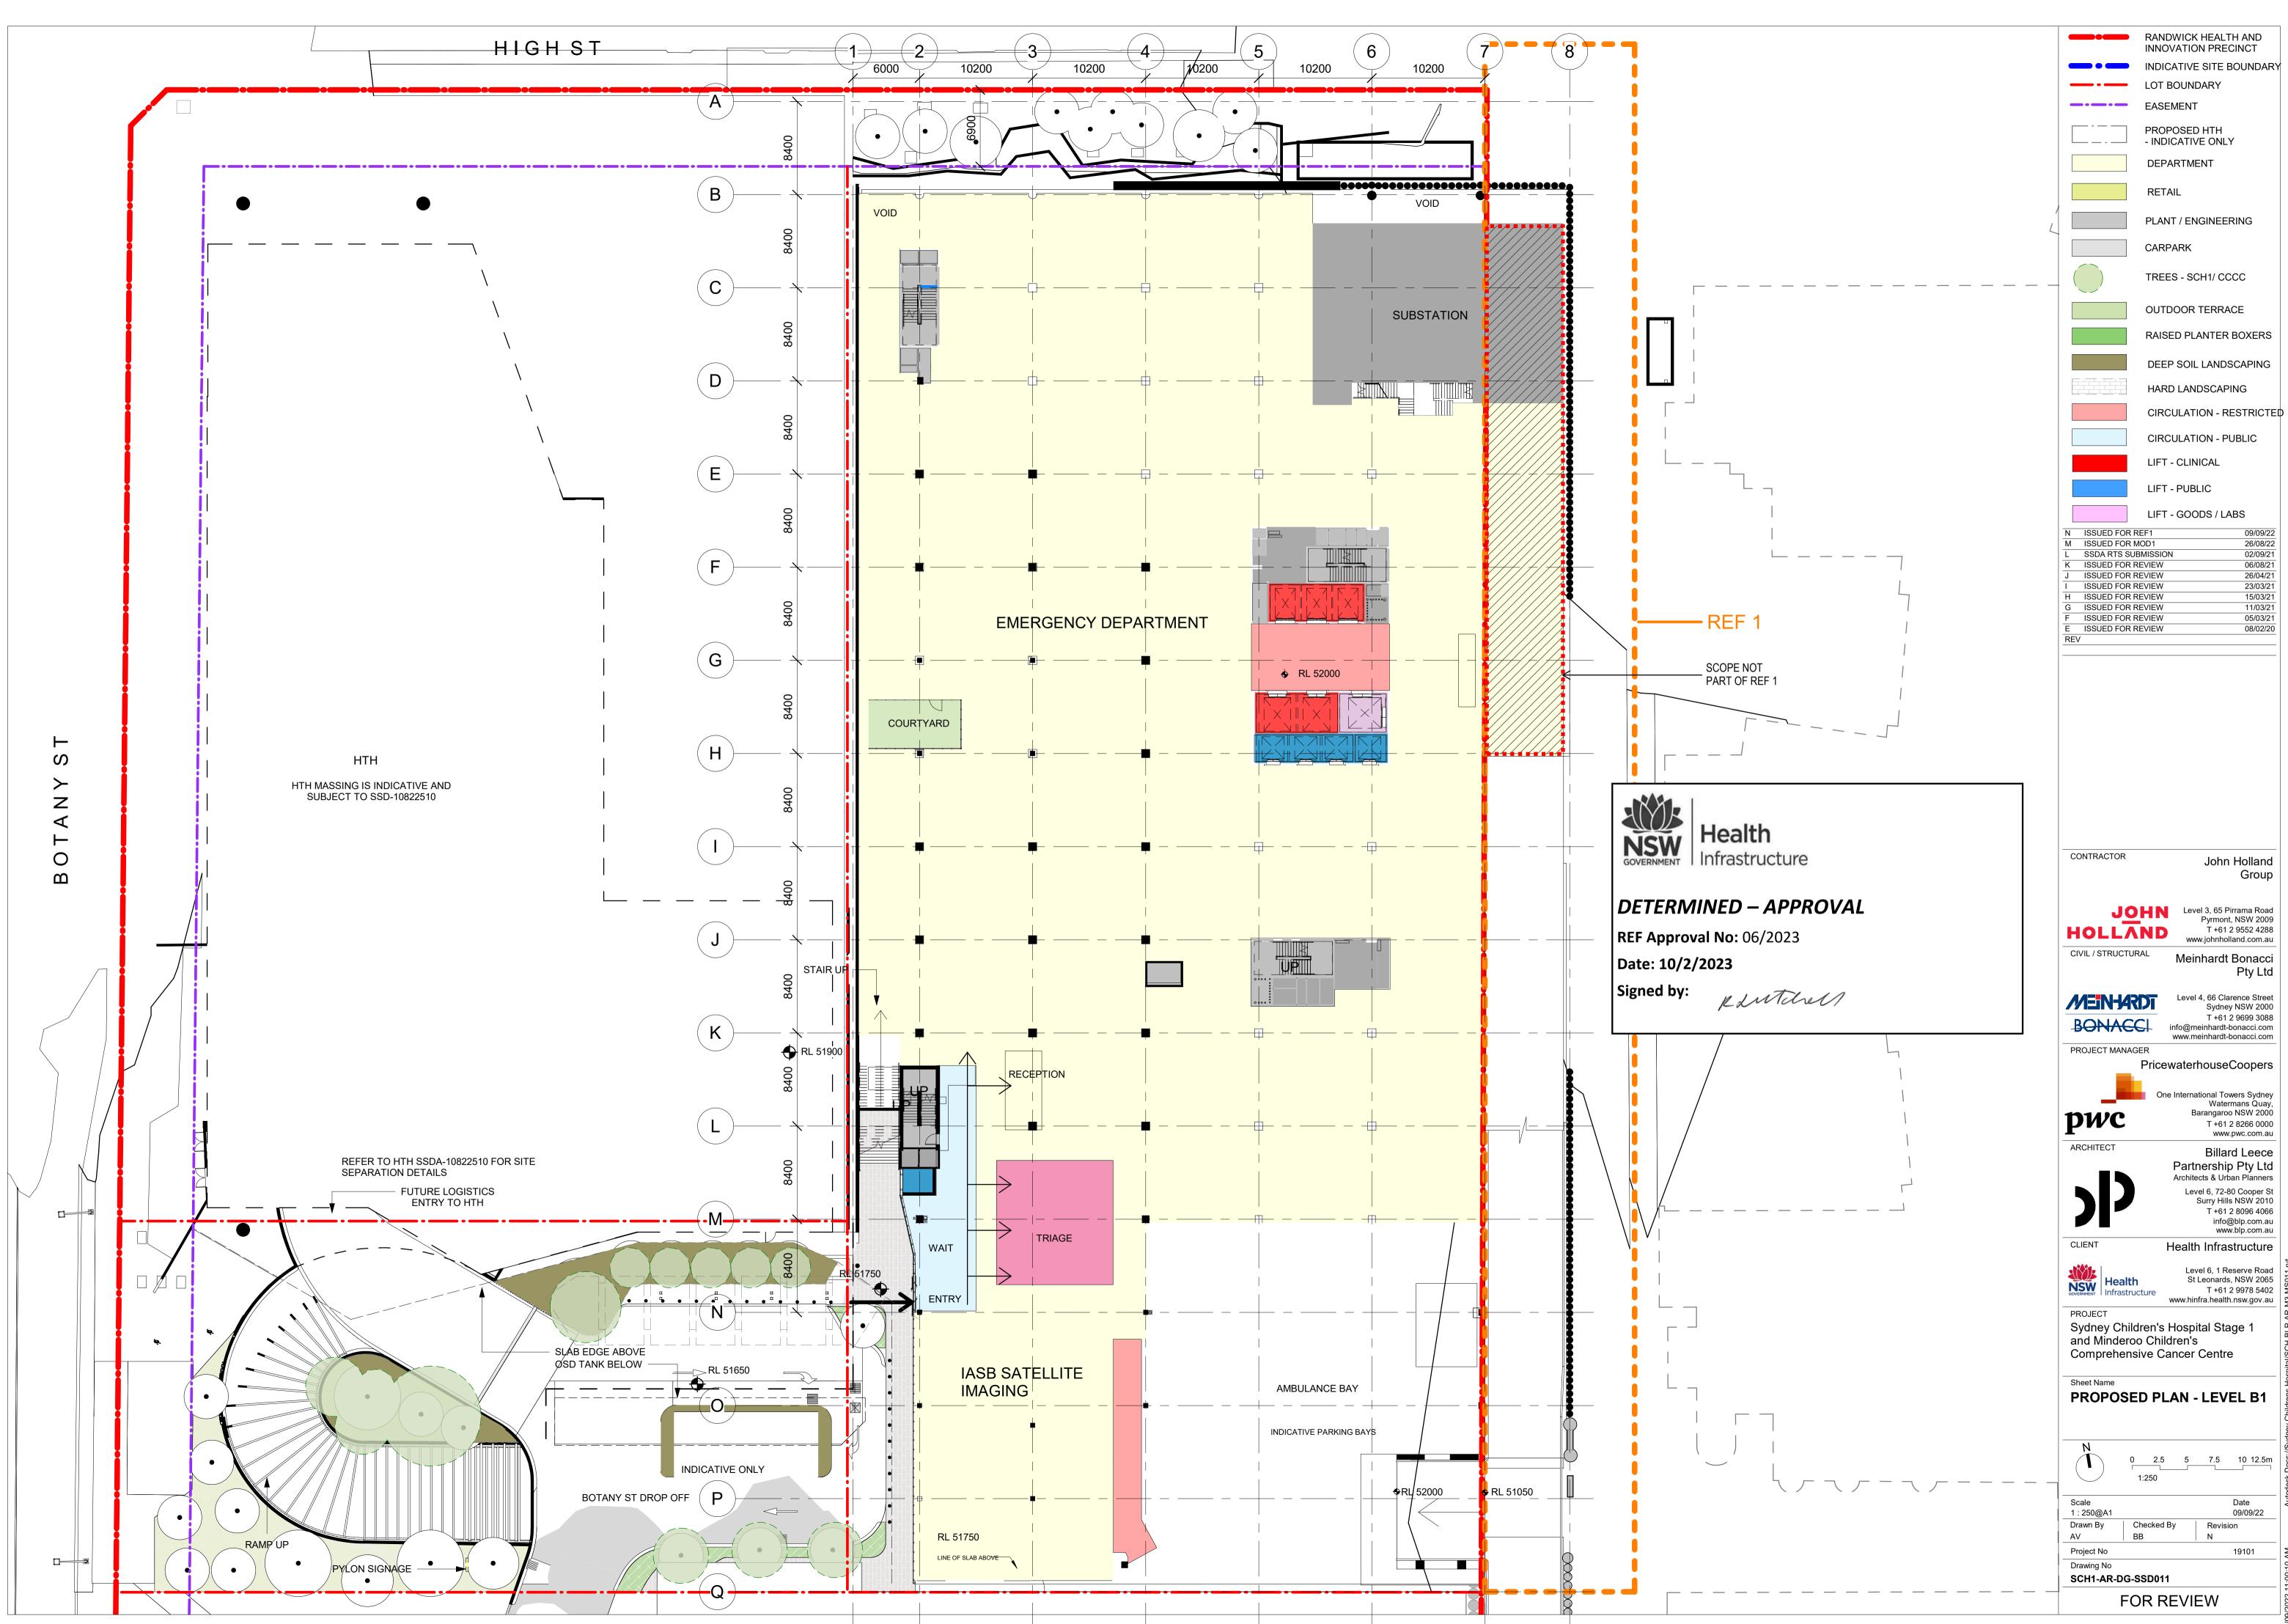

### ARCHITECTURAL DRAWINGS - REF 1

|                   | DRAWING LIST                                  |     |       |
|-------------------|-----------------------------------------------|-----|-------|
| SHEET NUMBER      | DRAWING TITLE                                 | REV | SCAL  |
| SCH1-AR-DG-SSD000 | COVER SHEET                                   | Ν   | NTS   |
| SCH1-AR-DG-SSD005 | SITE PLAN - PROPOSED SSDA AREA                | N   | 1:500 |
| SCH1-AR-DG-SSD010 | PROPOSED PLAN - LEVEL B2                      | М   | 1:500 |
| SCH1-AR-DG-SSD011 | PROPOSED PLAN - LEVEL B1                      | N   | 1:250 |
| SCH1-AR-DG-SSD012 | PROPOSED PLAN - LEVEL 00                      | М   | 1:500 |
| SCH1-AR-DG-SSD030 | ELEVATION - SHEET 01                          | N   | 1:500 |
| SCH1-AR-DG-SSD032 | ELEVATION - SHEET 03                          | N   | 1:500 |
| SCH1-AR-DG-SSD033 | ELEVATION - SHEET 04                          | L   | 1:500 |
|                   |                                               |     |       |
| SCH1-AR-DG-SSD037 | SECTION - SHEET 03                            | N   | 1:500 |
| SCH1-AR-DG-SSD038 | SECTION - SHEET 04                            | L   | 1:500 |
| SCH1-AR-DG-SSD045 | HOSPITAL RD INTERFACE - DETAIL CROSS SECTIONS | A   | 1:50  |