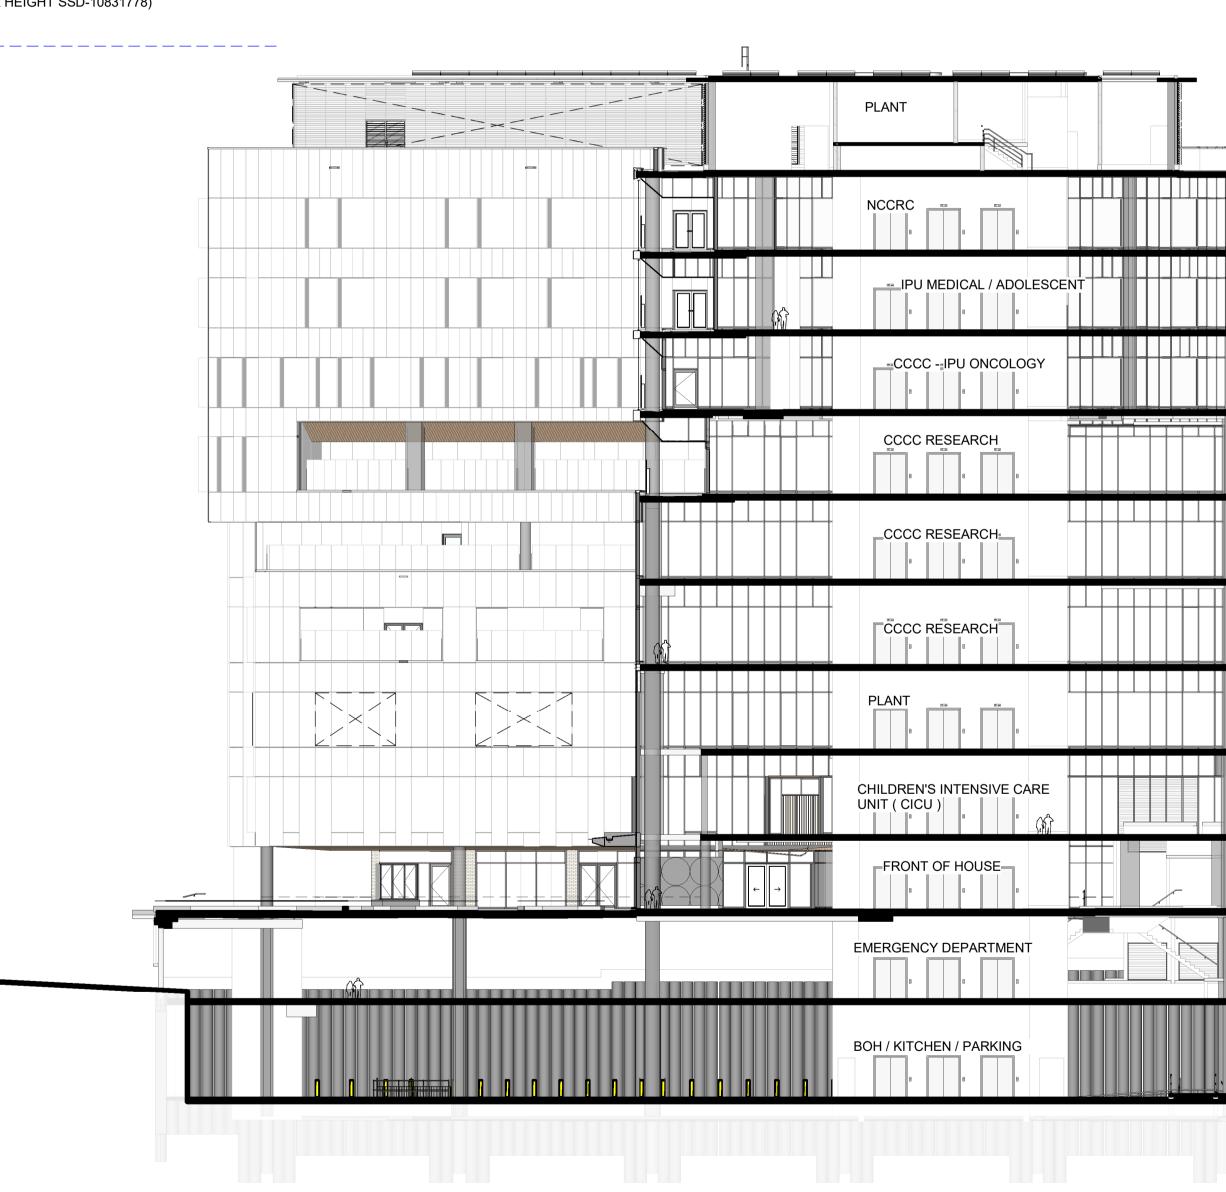

### ARCHITECTURAL DRAWINGS - REF 1

|                   | DRAWING LIST                                  |     |       |
|-------------------|-----------------------------------------------|-----|-------|
| SHEET NUMBER      | DRAWING TITLE                                 | REV | SCAL  |
| SCH1-AR-DG-SSD000 | COVER SHEET                                   | Ν   | NTS   |
| SCH1-AR-DG-SSD005 | SITE PLAN - PROPOSED SSDA AREA                | N   | 1:500 |
| SCH1-AR-DG-SSD010 | PROPOSED PLAN - LEVEL B2                      | М   | 1:500 |
| SCH1-AR-DG-SSD011 | PROPOSED PLAN - LEVEL B1                      | N   | 1:250 |
| SCH1-AR-DG-SSD012 | PROPOSED PLAN - LEVEL 00                      | М   | 1:500 |
| SCH1-AR-DG-SSD030 | ELEVATION - SHEET 01                          | N   | 1:500 |
| SCH1-AR-DG-SSD032 | ELEVATION - SHEET 03                          | N   | 1:500 |
| SCH1-AR-DG-SSD033 | ELEVATION - SHEET 04                          | L   | 1:500 |
|                   |                                               |     |       |
| SCH1-AR-DG-SSD037 | SECTION - SHEET 03                            | N   | 1:500 |
| SCH1-AR-DG-SSD038 | SECTION - SHEET 04                            | L   | 1:500 |
| SCH1-AR-DG-SSD045 | HOSPITAL RD INTERFACE - DETAIL CROSS SECTIONS | A   | 1:50  |