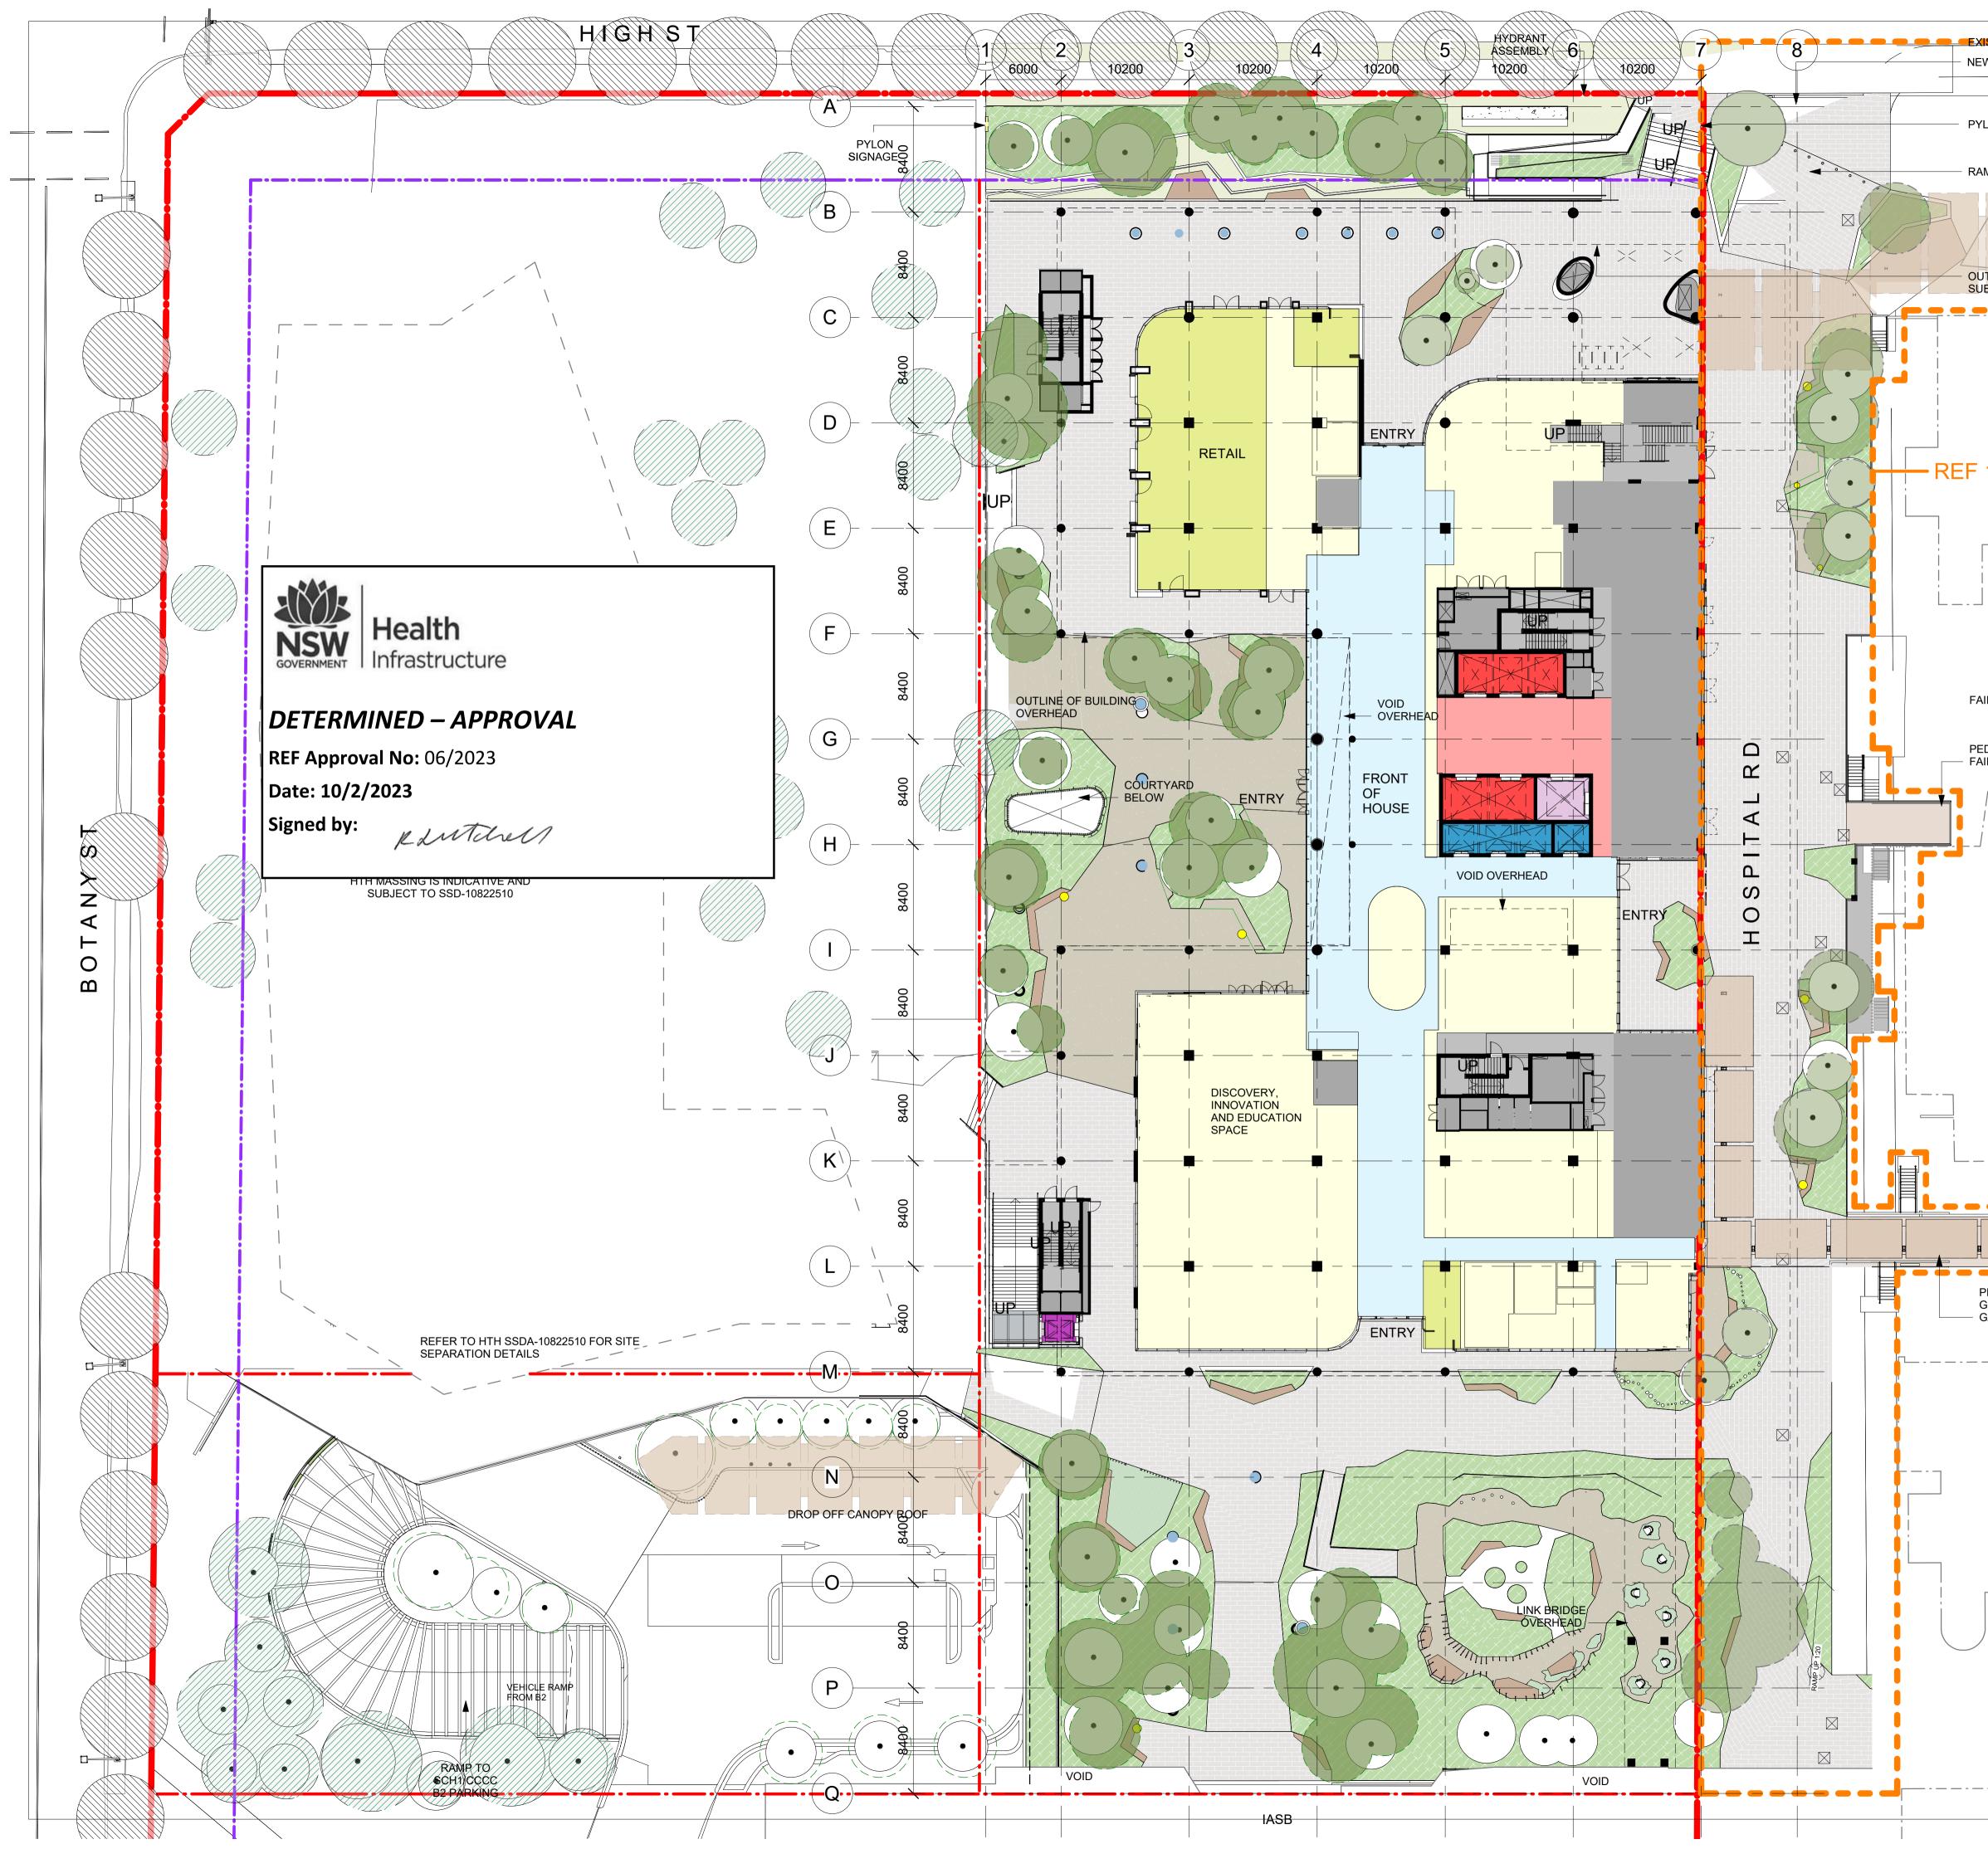

### ARCHITECTURAL DRAWINGS - REF 1

|                   | DRAWING LIST                                  |     |       |
|-------------------|-----------------------------------------------|-----|-------|
| SHEET NUMBER      | DRAWING TITLE                                 | REV | SCAL  |
| SCH1-AR-DG-SSD000 | COVER SHEET                                   | Ν   | NTS   |
| SCH1-AR-DG-SSD005 | SITE PLAN - PROPOSED SSDA AREA                | N   | 1:500 |
| SCH1-AR-DG-SSD010 | PROPOSED PLAN - LEVEL B2                      | М   | 1:500 |
| SCH1-AR-DG-SSD011 | PROPOSED PLAN - LEVEL B1                      | N   | 1:250 |
| SCH1-AR-DG-SSD012 | PROPOSED PLAN - LEVEL 00                      | М   | 1:500 |
| SCH1-AR-DG-SSD030 | ELEVATION - SHEET 01                          | N   | 1:500 |
| SCH1-AR-DG-SSD032 | ELEVATION - SHEET 03                          | N   | 1:500 |
| SCH1-AR-DG-SSD033 | ELEVATION - SHEET 04                          | L   | 1:500 |
|                   |                                               |     |       |
| SCH1-AR-DG-SSD037 | SECTION - SHEET 03                            | N   | 1:500 |
| SCH1-AR-DG-SSD038 | SECTION - SHEET 04                            | L   | 1:500 |
| SCH1-AR-DG-SSD045 | HOSPITAL RD INTERFACE - DETAIL CROSS SECTIONS | A   | 1:50  |