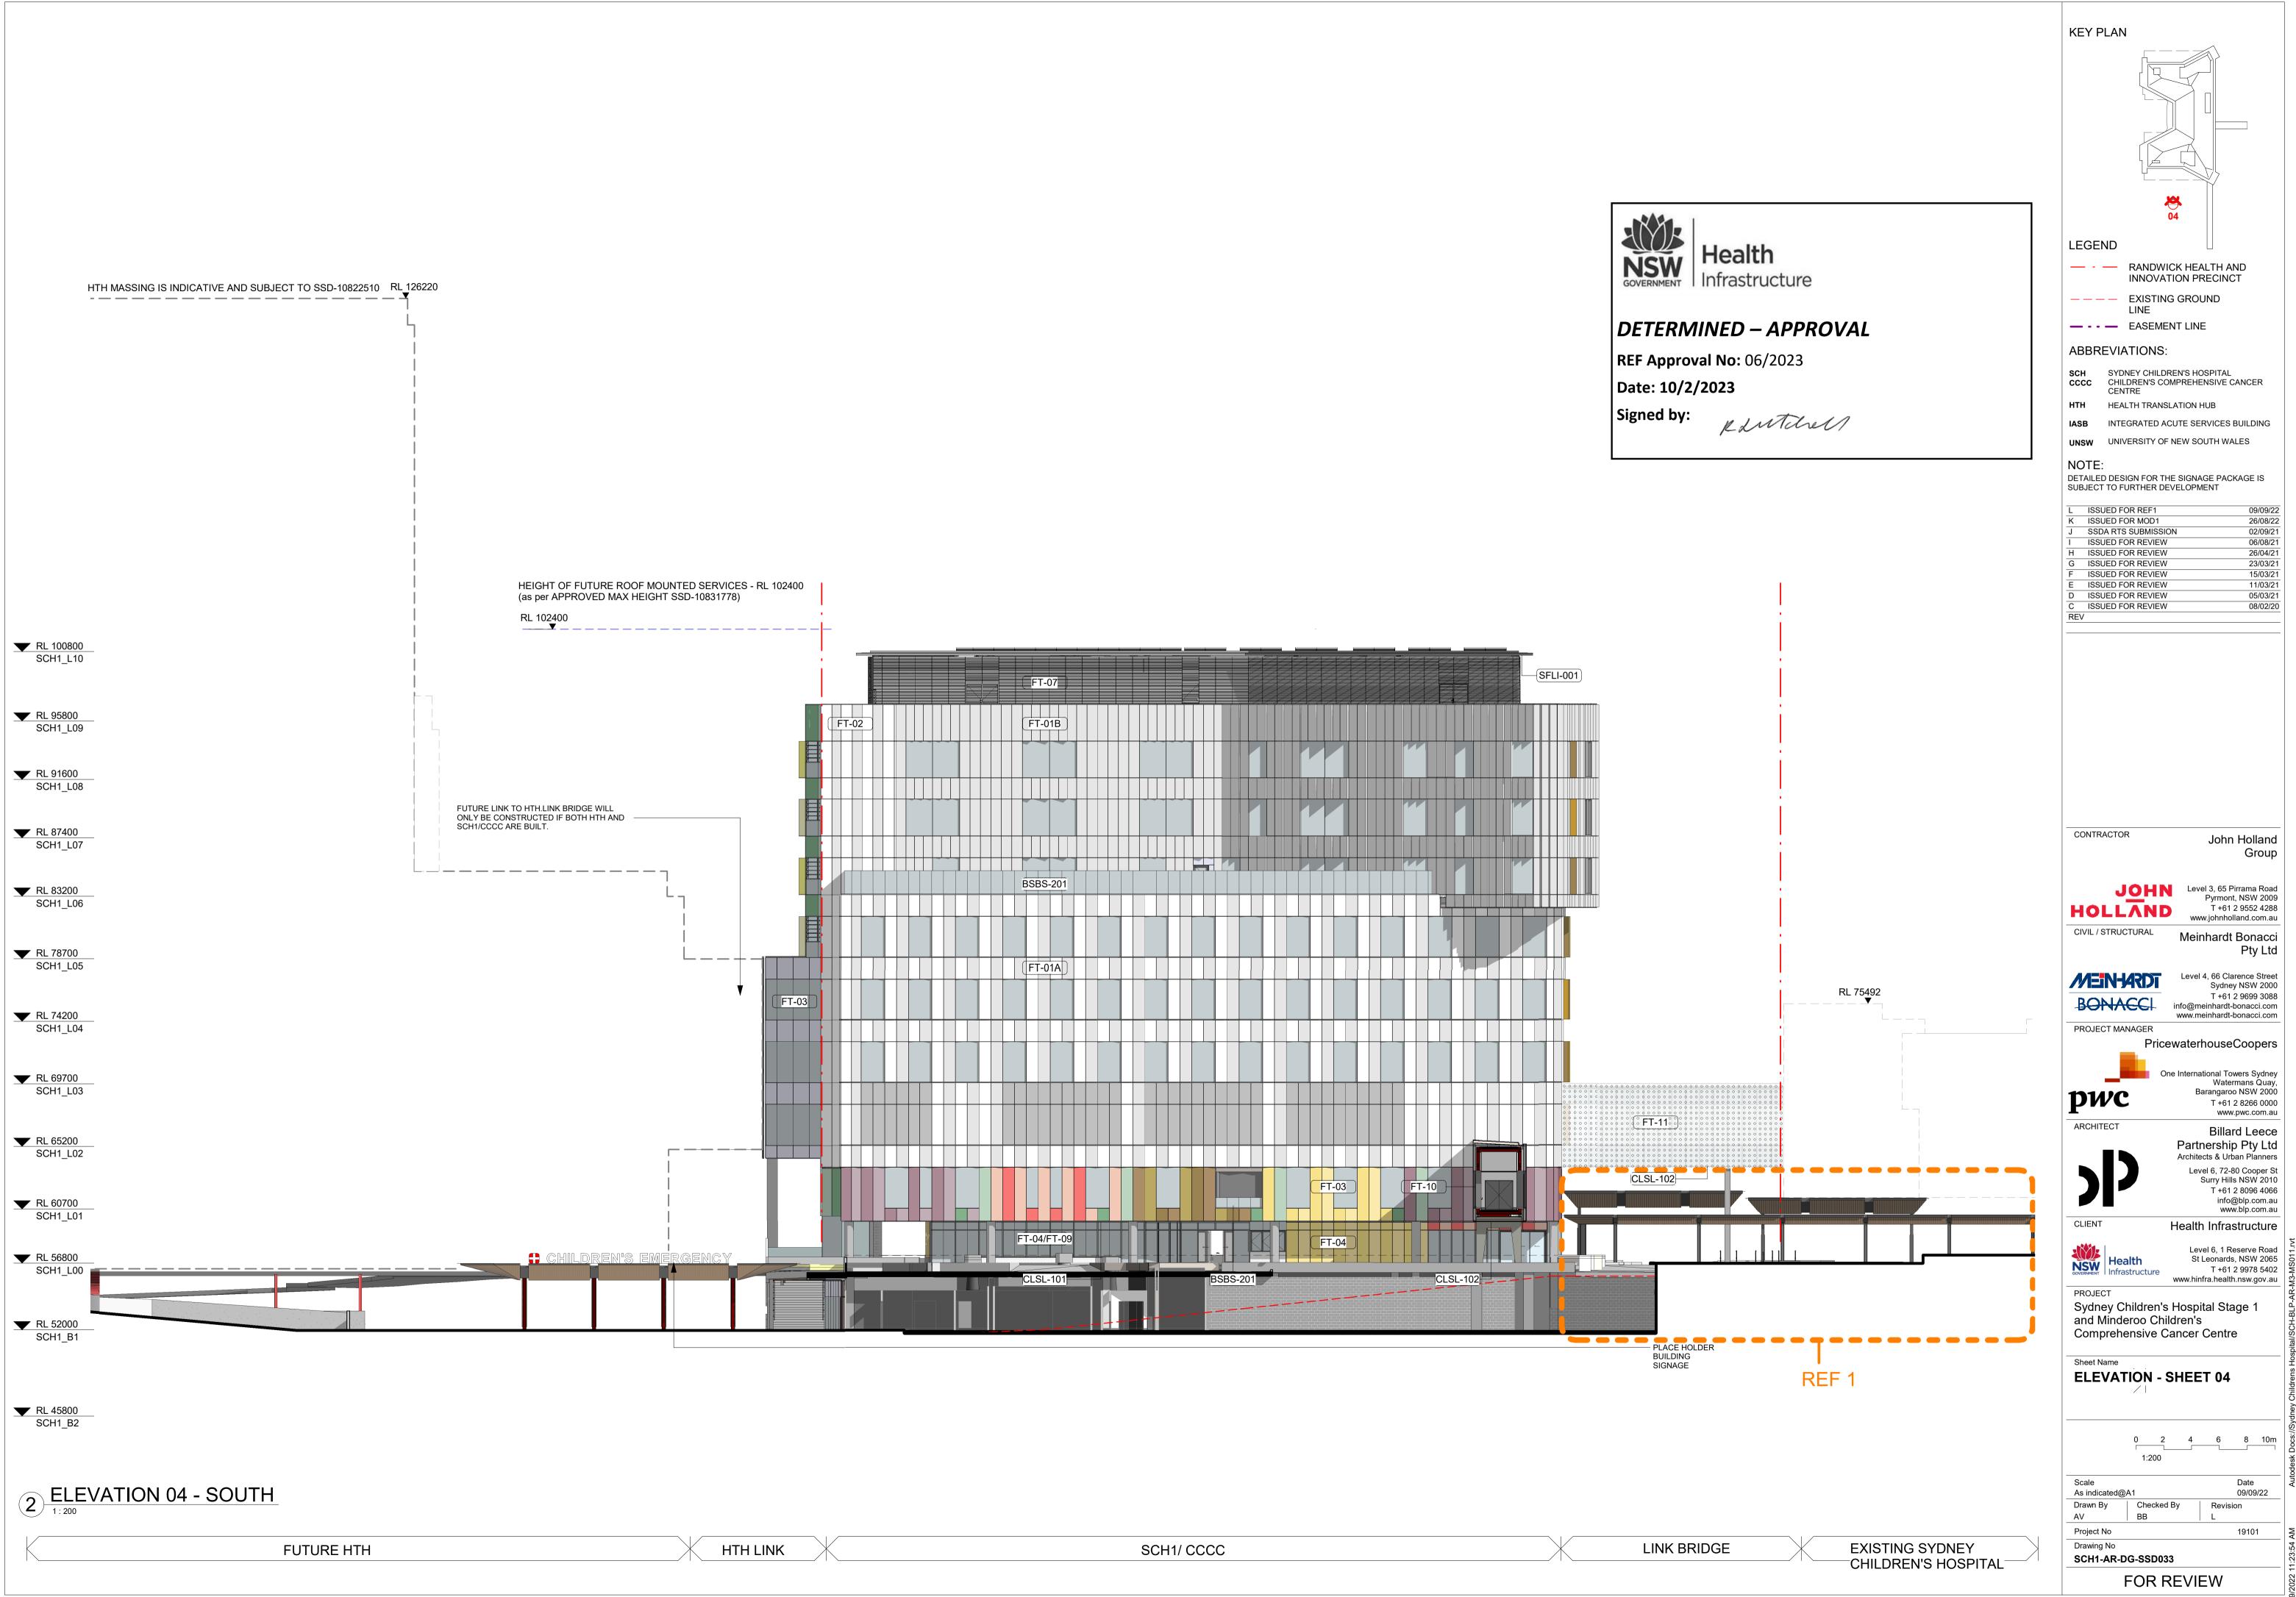

### ARCHITECTURAL DRAWINGS - REF 1

|                   | DRAWING LIST                                  |     |       |
|-------------------|-----------------------------------------------|-----|-------|
| SHEET NUMBER      | DRAWING TITLE                                 | REV | SCAL  |
| SCH1-AR-DG-SSD000 | COVER SHEET                                   | Ν   | NTS   |
| SCH1-AR-DG-SSD005 | SITE PLAN - PROPOSED SSDA AREA                | N   | 1:500 |
| SCH1-AR-DG-SSD010 | PROPOSED PLAN - LEVEL B2                      | М   | 1:500 |
| SCH1-AR-DG-SSD011 | PROPOSED PLAN - LEVEL B1                      | N   | 1:250 |
| SCH1-AR-DG-SSD012 | PROPOSED PLAN - LEVEL 00                      | М   | 1:500 |
| SCH1-AR-DG-SSD030 | ELEVATION - SHEET 01                          | N   | 1:500 |
| SCH1-AR-DG-SSD032 | ELEVATION - SHEET 03                          | N   | 1:500 |
| SCH1-AR-DG-SSD033 | ELEVATION - SHEET 04                          | L   | 1:500 |
|                   |                                               |     |       |
| SCH1-AR-DG-SSD037 | SECTION - SHEET 03                            | N   | 1:500 |
| SCH1-AR-DG-SSD038 | SECTION - SHEET 04                            | L   | 1:500 |
| SCH1-AR-DG-SSD045 | HOSPITAL RD INTERFACE - DETAIL CROSS SECTIONS | A   | 1:50  |