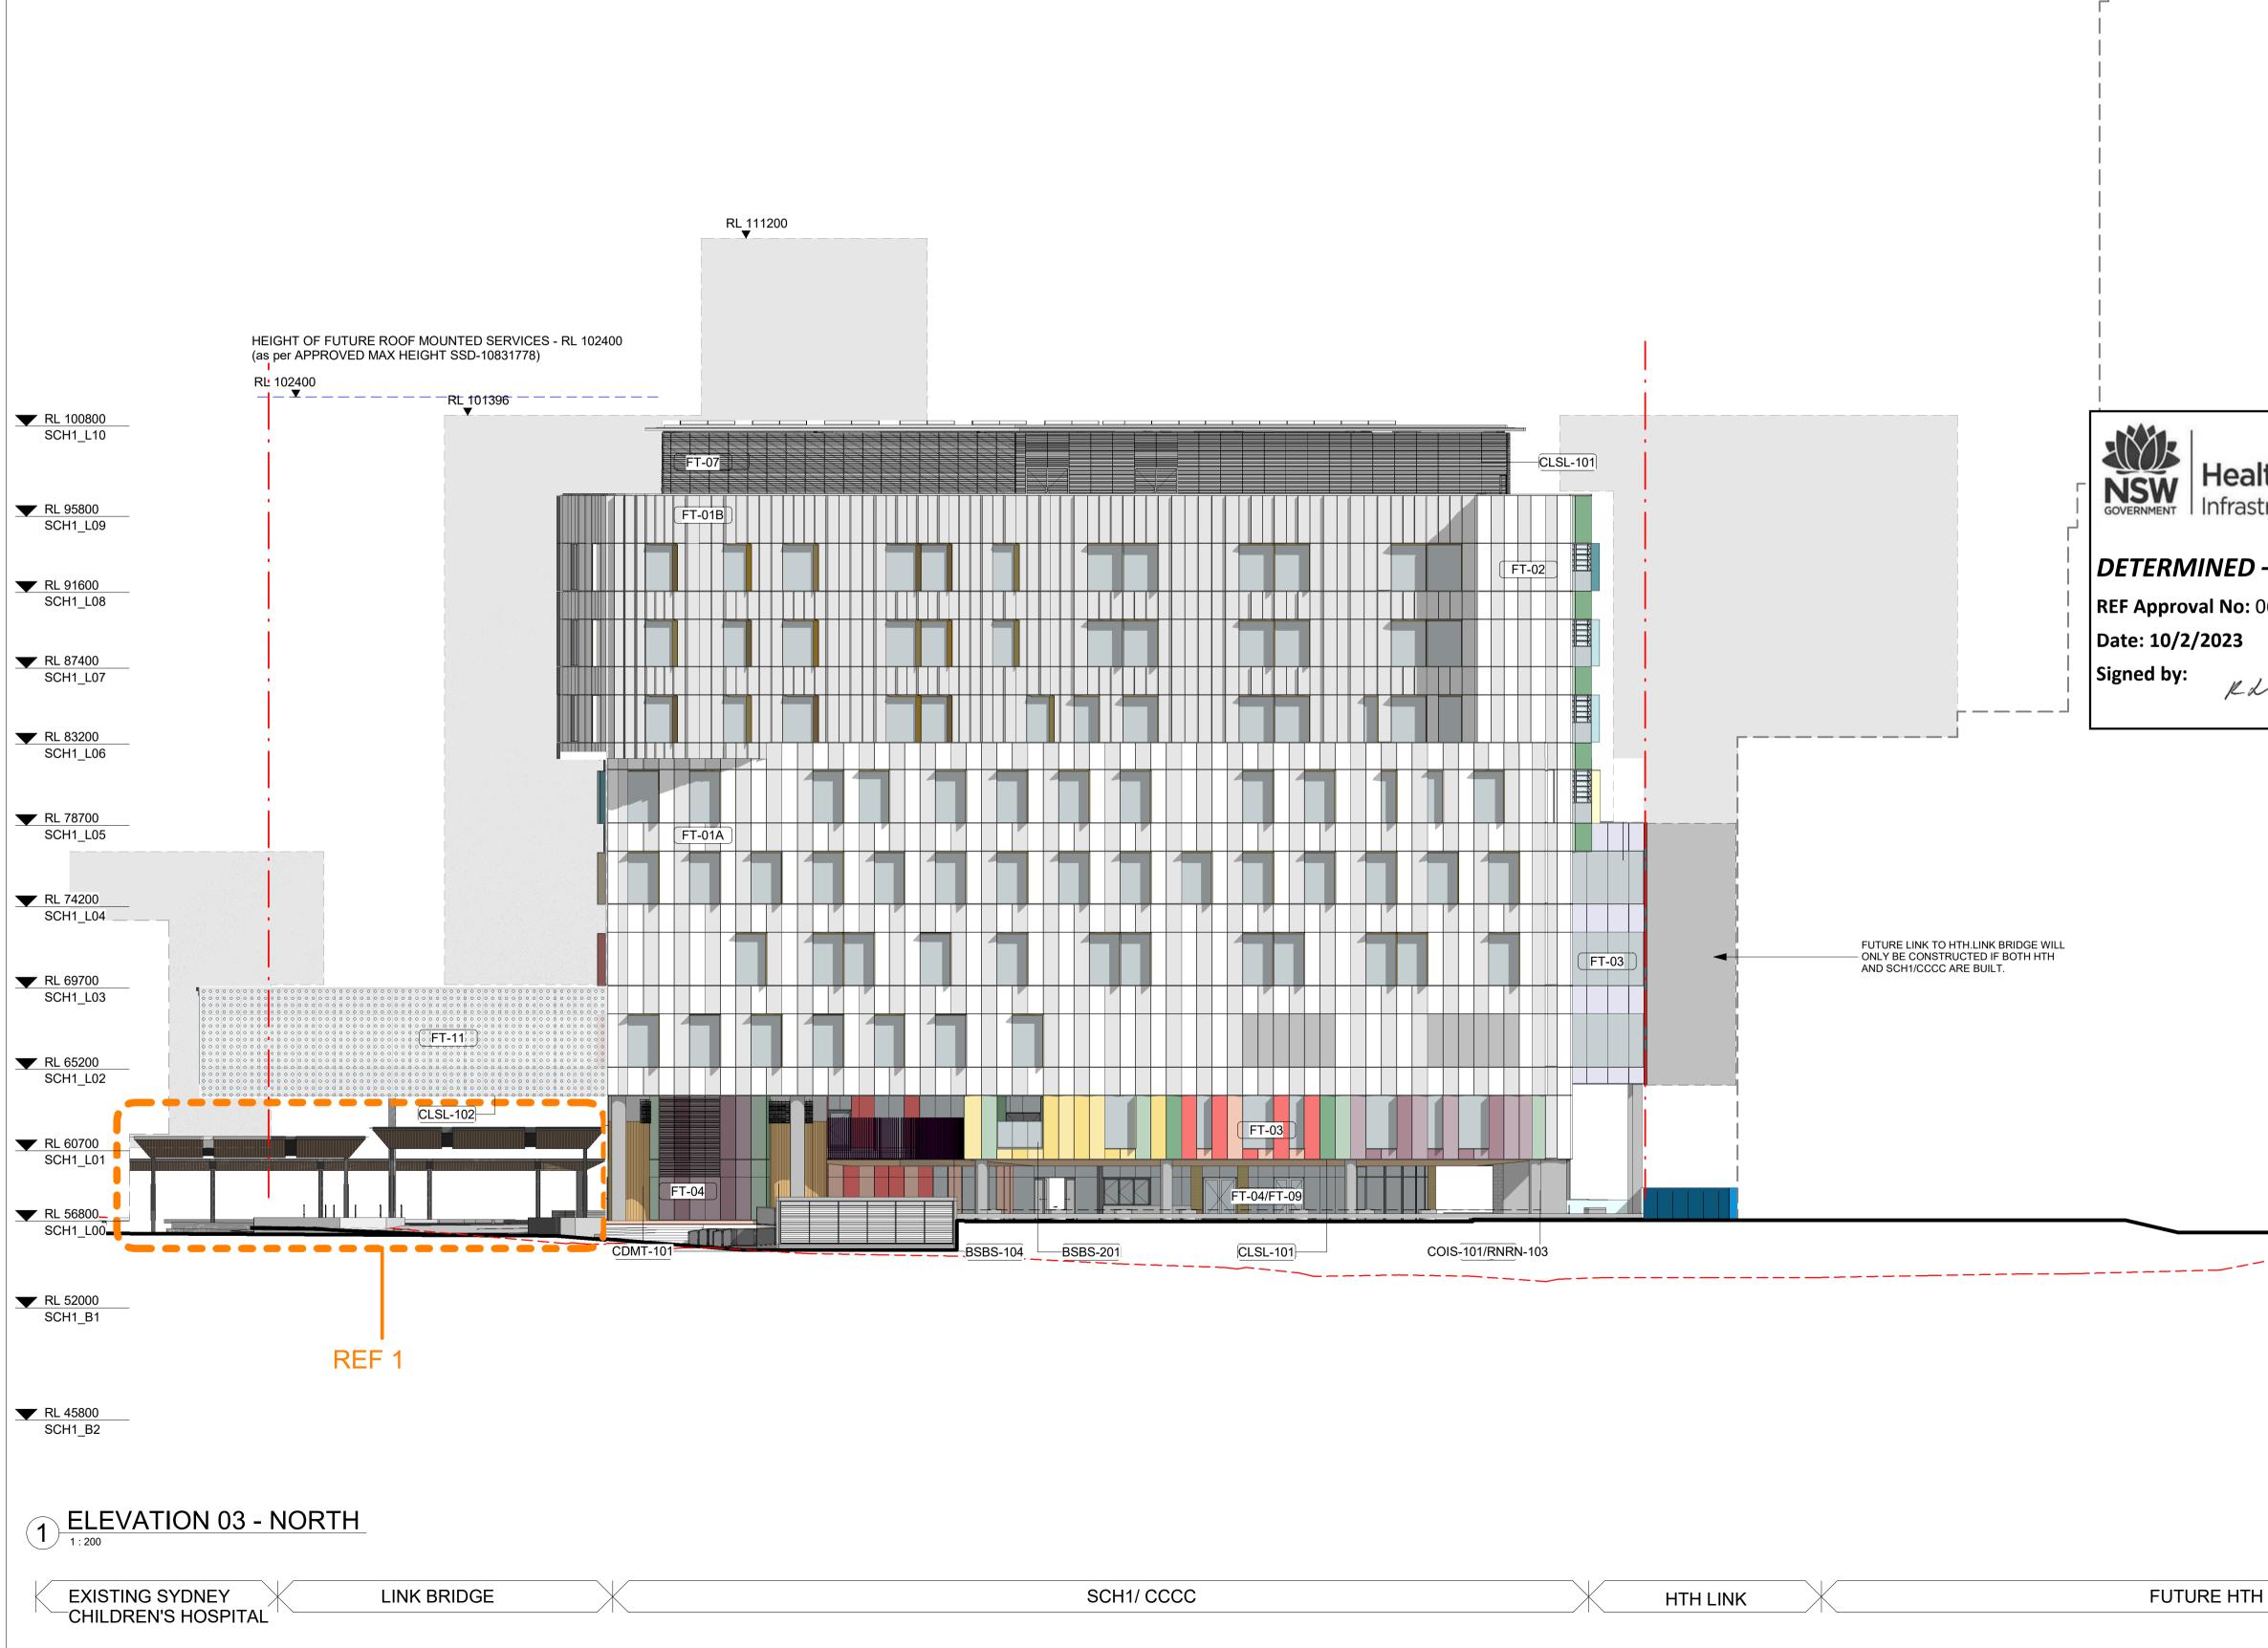

### ARCHITECTURAL DRAWINGS - REF 1

|                   | DRAWING LIST                                  |     |       |
|-------------------|-----------------------------------------------|-----|-------|
| SHEET NUMBER      | DRAWING TITLE                                 | REV | SCAL  |
| SCH1-AR-DG-SSD000 | COVER SHEET                                   | Ν   | NTS   |
| SCH1-AR-DG-SSD005 | SITE PLAN - PROPOSED SSDA AREA                | N   | 1:500 |
| SCH1-AR-DG-SSD010 | PROPOSED PLAN - LEVEL B2                      | М   | 1:500 |
| SCH1-AR-DG-SSD011 | PROPOSED PLAN - LEVEL B1                      | N   | 1:250 |
| SCH1-AR-DG-SSD012 | PROPOSED PLAN - LEVEL 00                      | М   | 1:500 |
| SCH1-AR-DG-SSD030 | ELEVATION - SHEET 01                          | N   | 1:500 |
| SCH1-AR-DG-SSD032 | ELEVATION - SHEET 03                          | N   | 1:500 |
| SCH1-AR-DG-SSD033 | ELEVATION - SHEET 04                          | L   | 1:500 |
|                   |                                               |     |       |
| SCH1-AR-DG-SSD037 | SECTION - SHEET 03                            | N   | 1:500 |
| SCH1-AR-DG-SSD038 | SECTION - SHEET 04                            | L   | 1:500 |
| SCH1-AR-DG-SSD045 | HOSPITAL RD INTERFACE - DETAIL CROSS SECTIONS | A   | 1:50  |