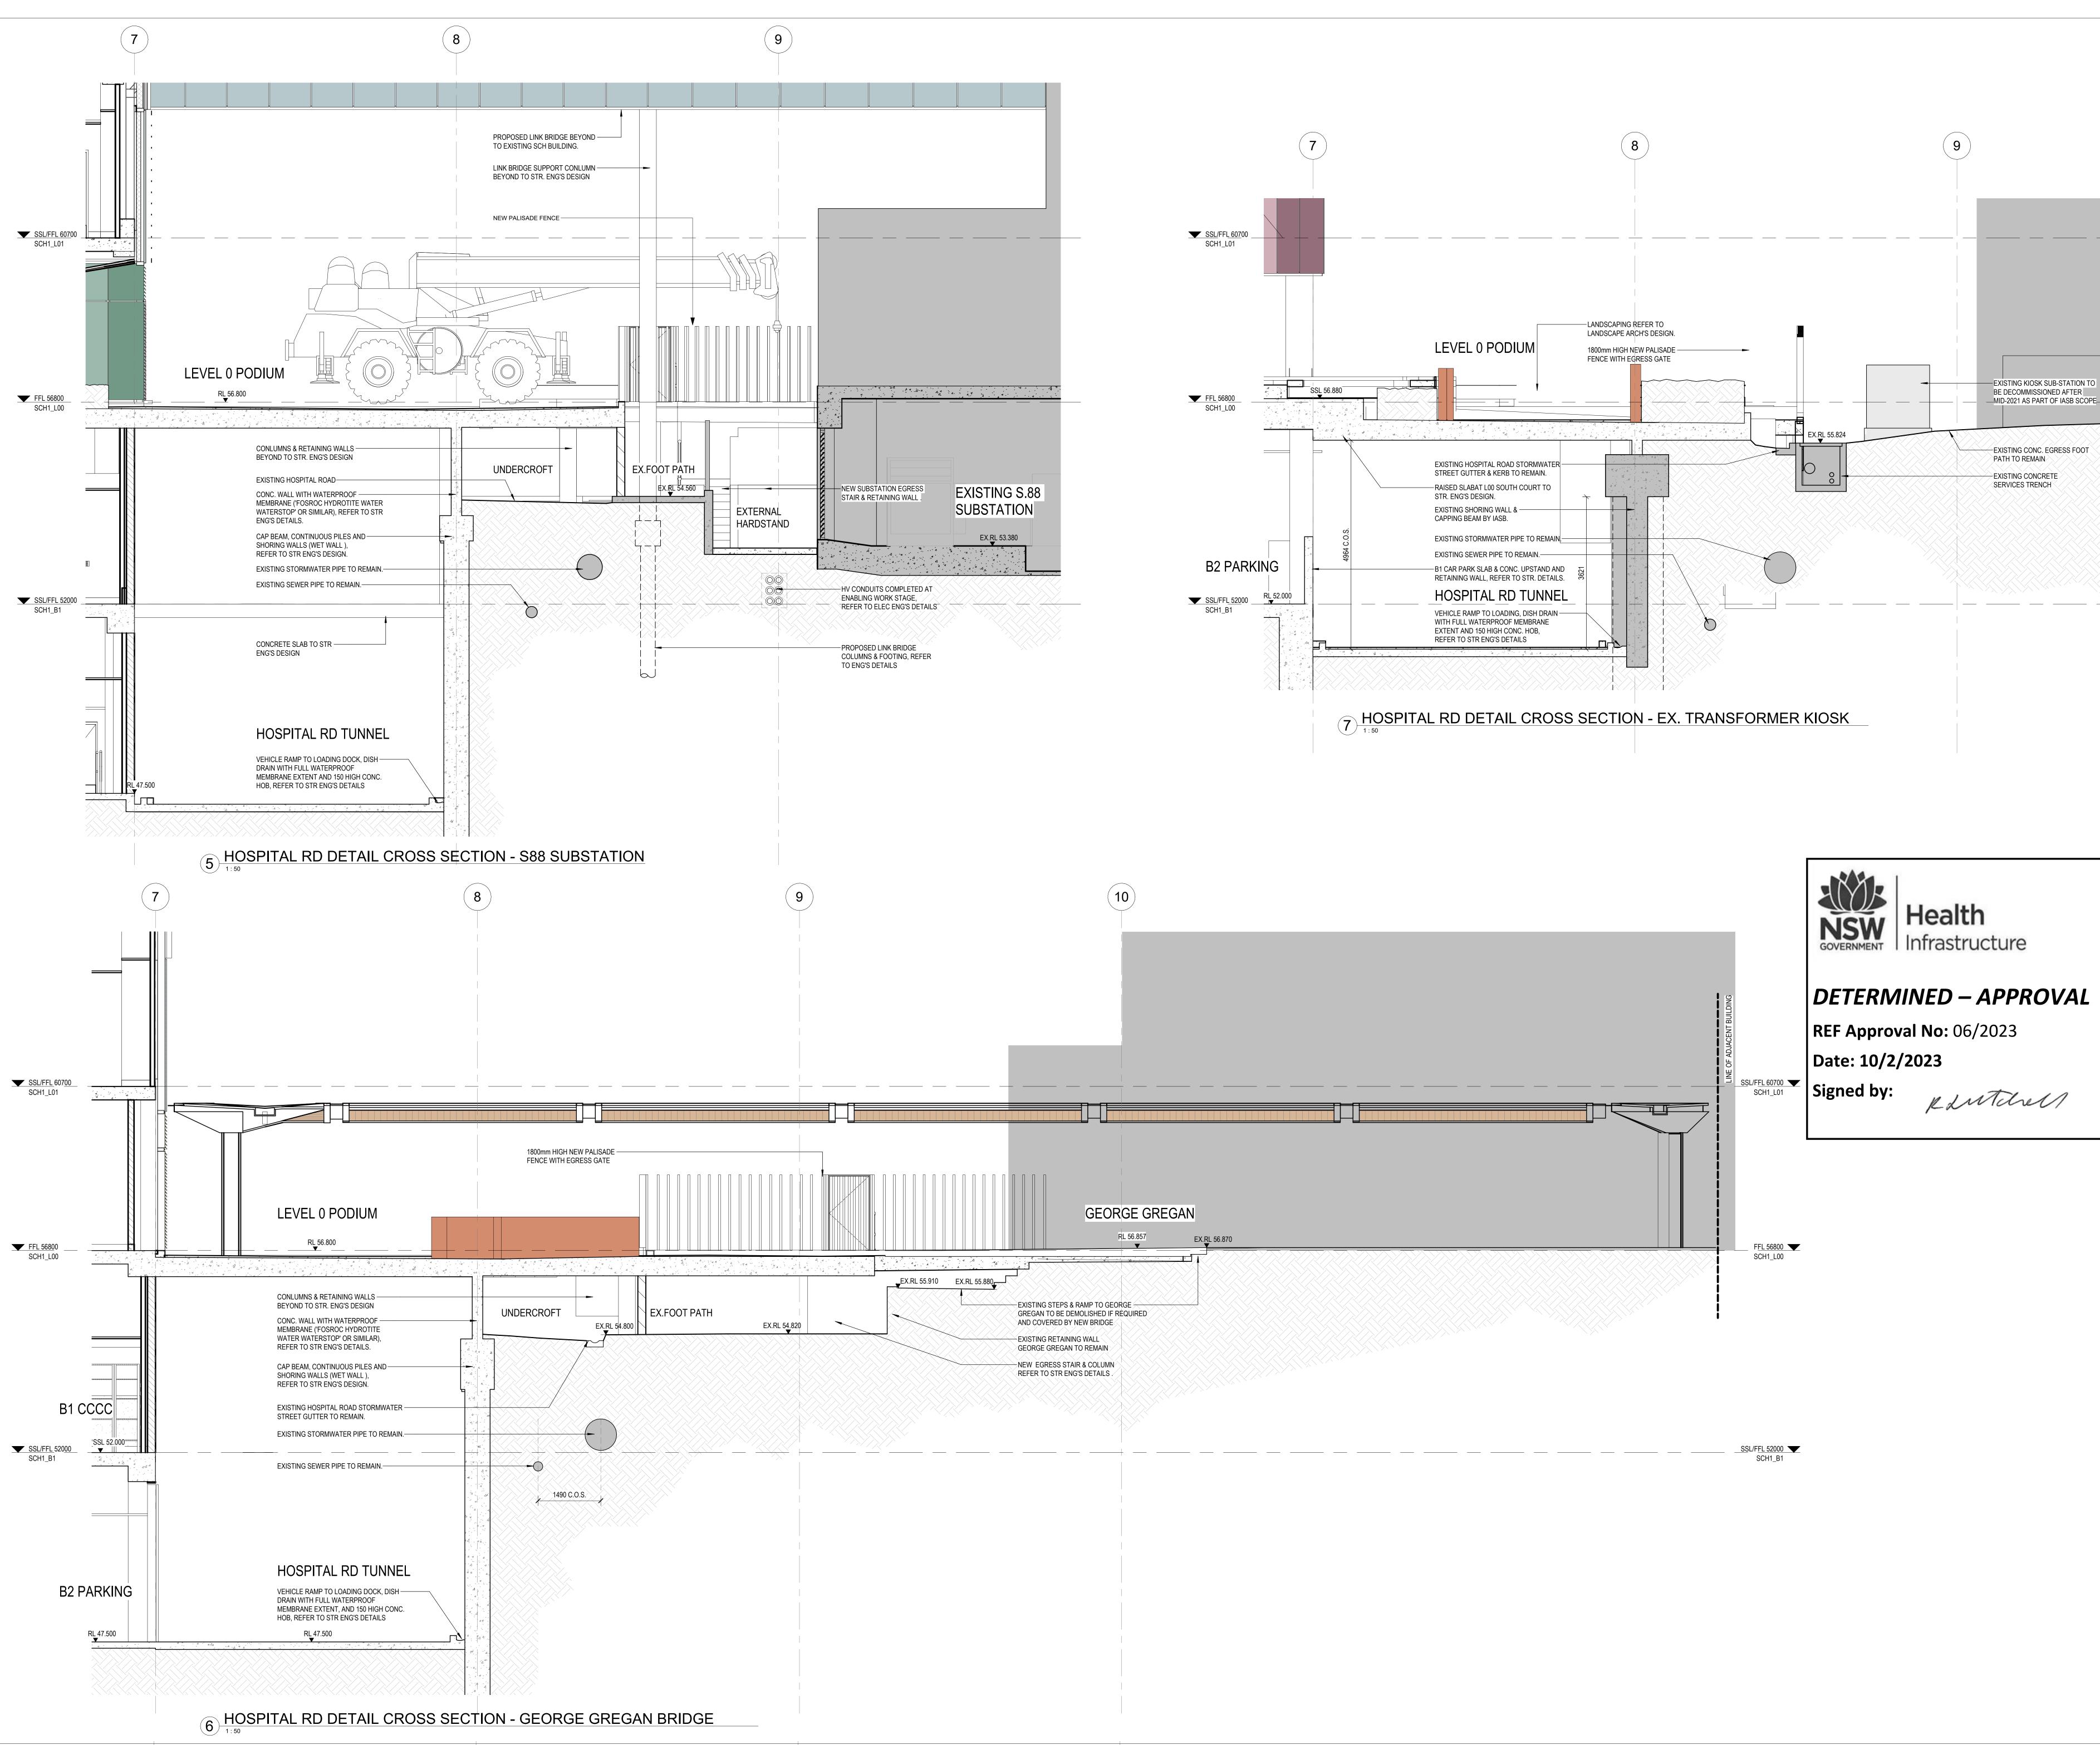

### ARCHITECTURAL DRAWINGS - REF 1

|                   | DRAWING LIST                                  |     |       |
|-------------------|-----------------------------------------------|-----|-------|
| SHEET NUMBER      | DRAWING TITLE                                 | REV | SCAL  |
| SCH1-AR-DG-SSD000 | COVER SHEET                                   | Ν   | NTS   |
| SCH1-AR-DG-SSD005 | SITE PLAN - PROPOSED SSDA AREA                | N   | 1:500 |
| SCH1-AR-DG-SSD010 | PROPOSED PLAN - LEVEL B2                      | М   | 1:500 |
| SCH1-AR-DG-SSD011 | PROPOSED PLAN - LEVEL B1                      | N   | 1:250 |
| SCH1-AR-DG-SSD012 | PROPOSED PLAN - LEVEL 00                      | М   | 1:500 |
| SCH1-AR-DG-SSD030 | ELEVATION - SHEET 01                          | N   | 1:500 |
| SCH1-AR-DG-SSD032 | ELEVATION - SHEET 03                          | N   | 1:500 |
| SCH1-AR-DG-SSD033 | ELEVATION - SHEET 04                          | L   | 1:500 |
|                   |                                               |     |       |
| SCH1-AR-DG-SSD037 | SECTION - SHEET 03                            | N   | 1:500 |
| SCH1-AR-DG-SSD038 | SECTION - SHEET 04                            | L   | 1:500 |
| SCH1-AR-DG-SSD045 | HOSPITAL RD INTERFACE - DETAIL CROSS SECTIONS | A   | 1:50  |