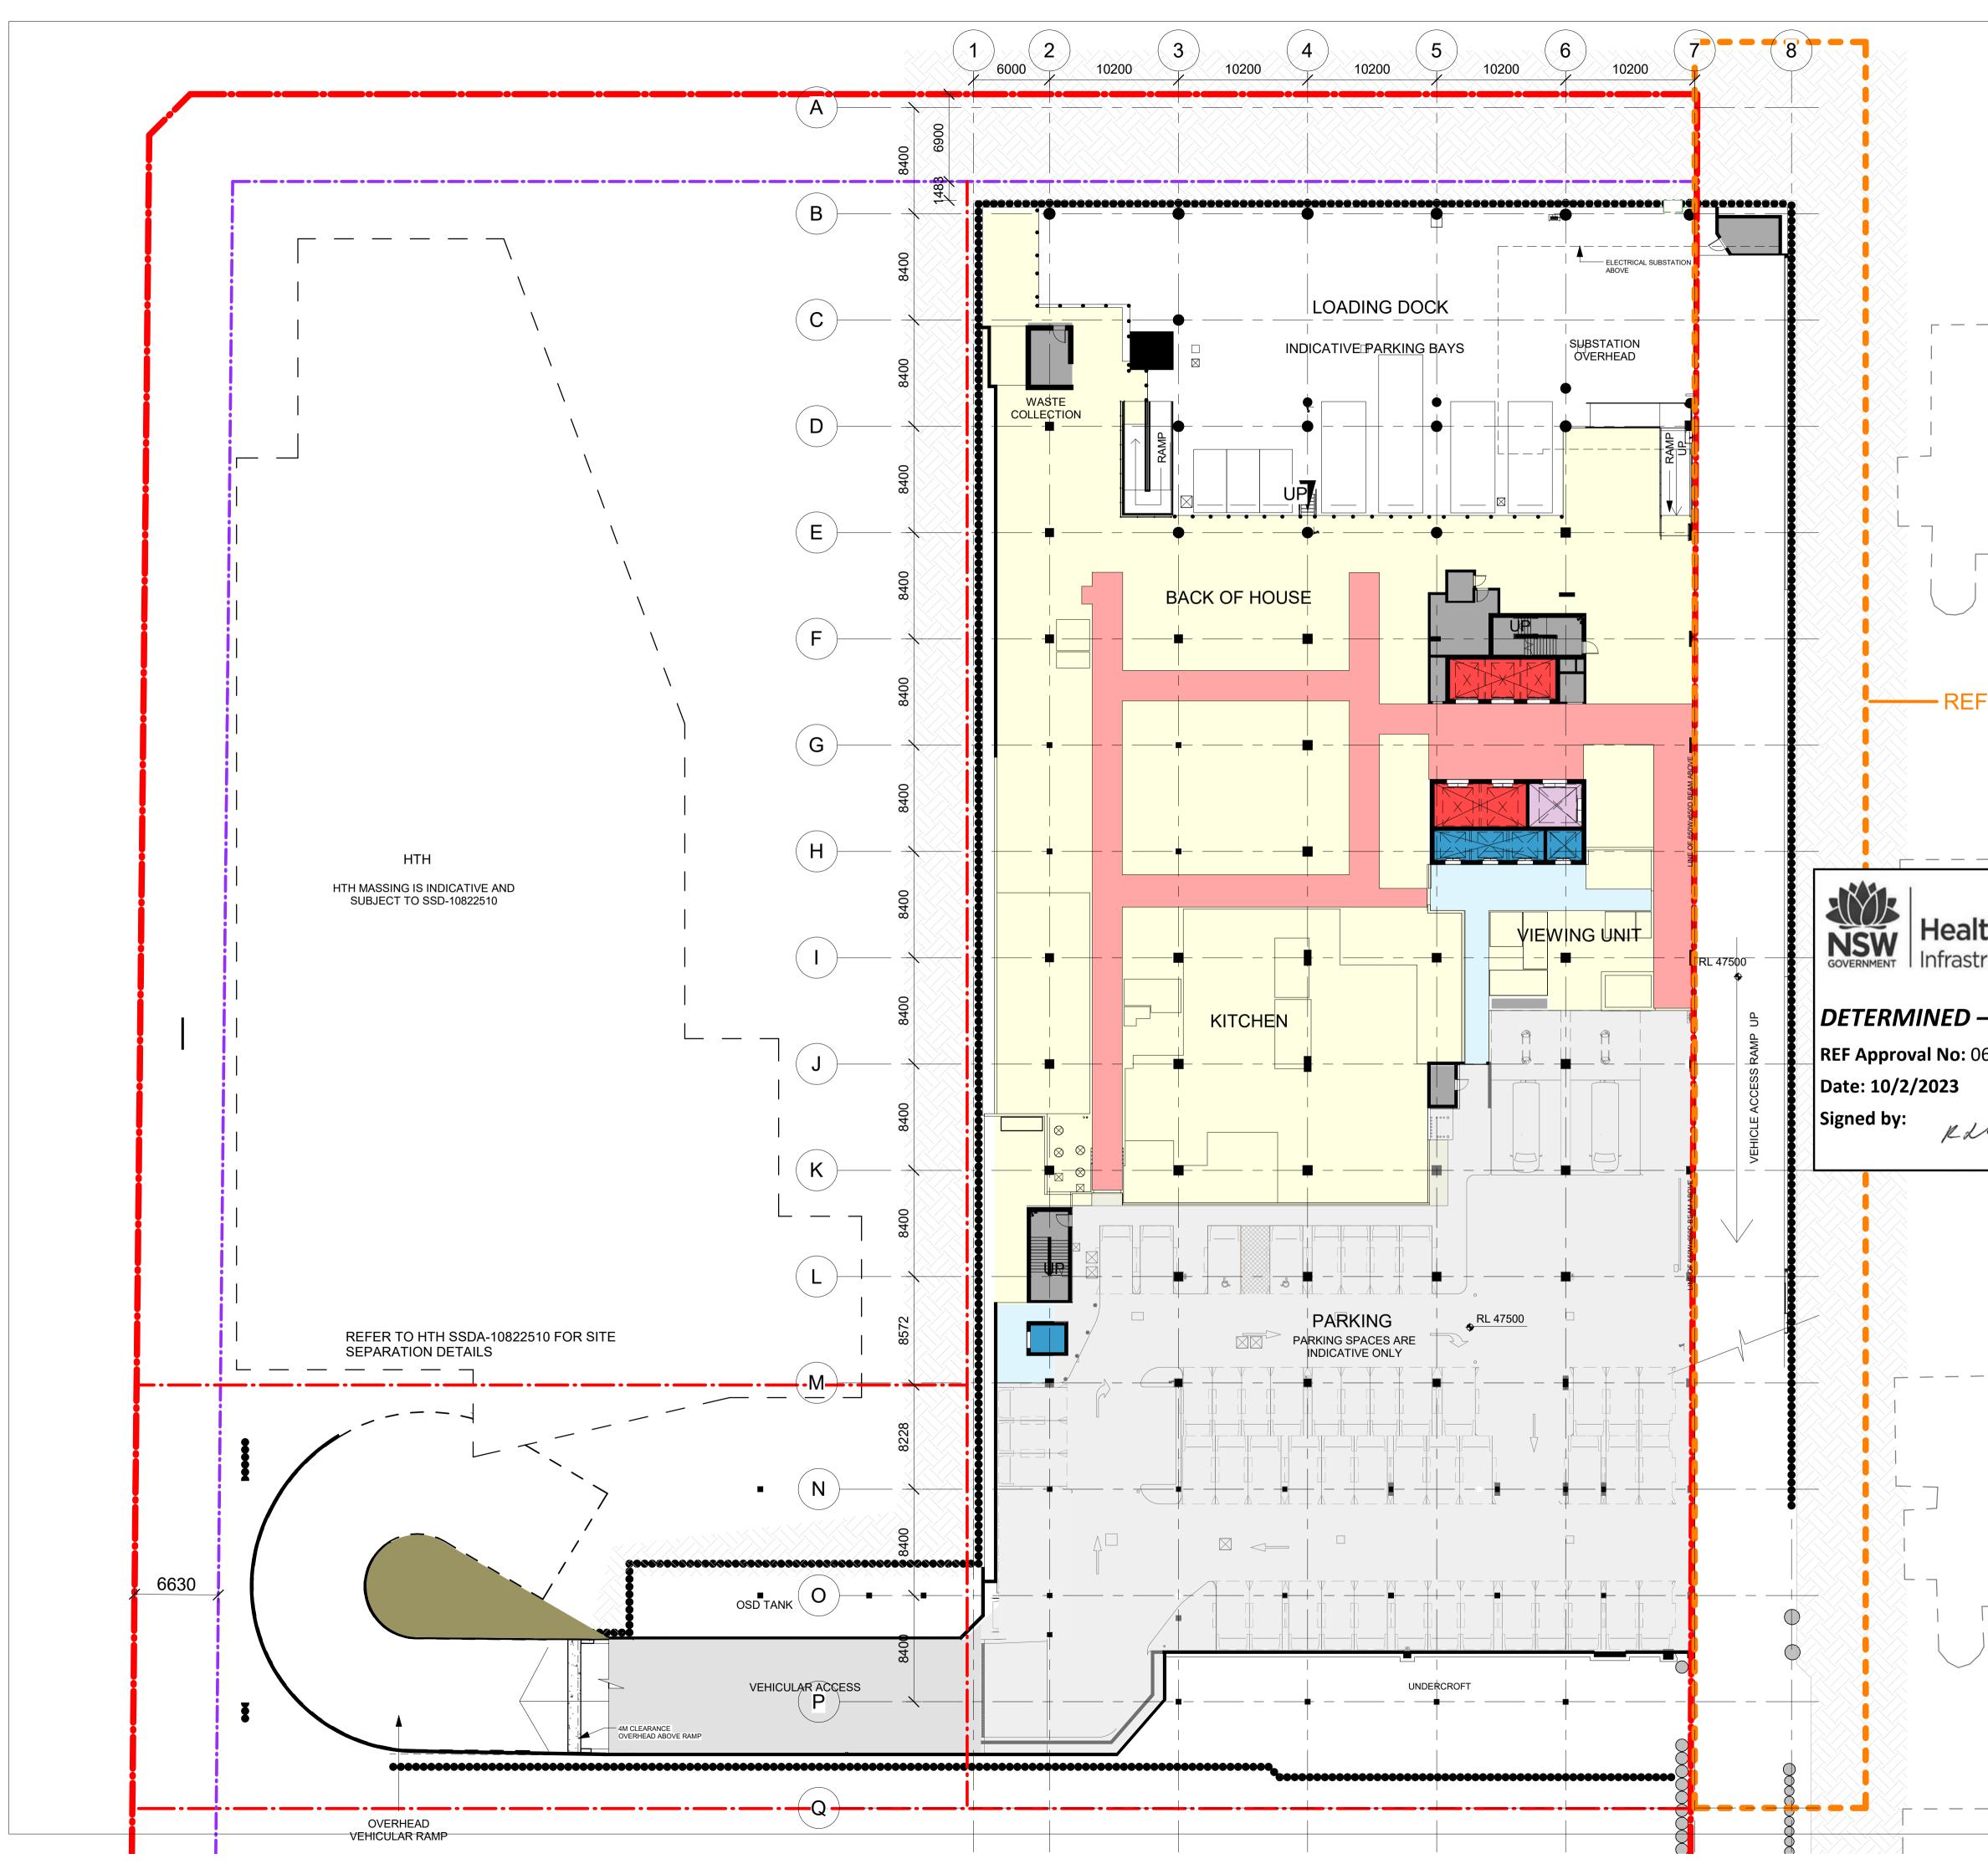

2022 12:20:02 PM

|            |         | RANDWICK HEALTH AND                                                                                                                                         |
|------------|---------|-------------------------------------------------------------------------------------------------------------------------------------------------------------|
|            |         |                                                                                                                                                             |
|            |         | LOT BOUNDARY                                                                                                                                                |
|            |         | EASEMENT                                                                                                                                                    |
|            |         | PROPOSED HTH                                                                                                                                                |
|            |         |                                                                                                                                                             |
|            |         | DEPARTMENT                                                                                                                                                  |
|            |         | RETAIL                                                                                                                                                      |
|            |         | PLANT / ENGINEERING                                                                                                                                         |
|            |         | CARPARK                                                                                                                                                     |
|            |         |                                                                                                                                                             |
|            |         | TREES - SCH1/ CCCC                                                                                                                                          |
|            |         | OUTDOOR TERRACE                                                                                                                                             |
|            |         | RAISED PLANTER BOXERS                                                                                                                                       |
|            |         |                                                                                                                                                             |
|            |         | DEEP SOIL LANDSCAPING                                                                                                                                       |
|            |         | HARD LANDSCAPING                                                                                                                                            |
|            |         | CIRCULATION - RESTRICTED                                                                                                                                    |
|            |         | CIRCULATION - PUBLIC                                                                                                                                        |
|            |         | LIFT - CLINICAL                                                                                                                                             |
|            |         | LIFT - PUBLIC                                                                                                                                               |
|            |         | LIFT - GOODS / LABS                                                                                                                                         |
|            |         | LIFT - GOODS / LABS                                                                                                                                         |
|            |         | IM         ISSUED FOR REFT         03/03/22           L         SSDA RTS SUBMISSION         02/09/21           K         ISSUED FOR REVIEW         06/08/21 |
|            |         | I         ISSUED FOR REVIEW         00/00/21           J         ISSUED FOR REVIEW         26/04/21           I         ISSUED FOR REVIEW         23/03/21  |
|            |         | H         ISSUED FOR REVIEW         15/03/21           G         ISSUED FOR REVIEW         11/03/21                                                         |
| = 1        | r — — — | F         ISSUED FOR REVIEW         05/03/21           E         ISSUED FOR REVIEW         08/02/20                                                         |
|            | 1       | D ISSUED FOR REVIEW 22/01/20<br>REV                                                                                                                         |
|            | 1       |                                                                                                                                                             |
|            | 1       |                                                                                                                                                             |
|            | 1       |                                                                                                                                                             |
|            | L _     |                                                                                                                                                             |
|            | 1       |                                                                                                                                                             |
|            |         |                                                                                                                                                             |
|            |         |                                                                                                                                                             |
| th         |         |                                                                                                                                                             |
| th         |         |                                                                                                                                                             |
| ructure    |         | CONTRACTOR John Holland                                                                                                                                     |
|            |         | Group                                                                                                                                                       |
| – APPROVAL |         |                                                                                                                                                             |
| 6/2023     |         | <b>JOHN</b><br><b>HOLLAND</b><br>Level 3, 65 Pirrama Road<br>Pyrmont, NSW 2009<br>T +61 2 9552 4288<br>www.johnholland.com.au                               |
| 0/2023     |         |                                                                                                                                                             |
|            |         | Meinhardt Bonacci<br>Pty Ltd                                                                                                                                |
| witcher    |         |                                                                                                                                                             |
|            |         | Sydney NSW 2000           T+61 2 9699 3088                                                                                                                  |
|            |         | BONACCI info@meinhardt-bonacci.com<br>www.meinhardt-bonacci.com                                                                                             |
|            | i       | PROJECT MANAGER<br>PricewaterhouseCoopers                                                                                                                   |
|            |         |                                                                                                                                                             |
|            |         | One International Towers Sydney<br>Watermans Quay,                                                                                                          |
|            | 1       | <b>PWC</b><br>Barangaroo NSW 2000<br>T +61 2 8266 0000<br>www.pwc.com.au                                                                                    |
|            |         | ARCHITECT Billard Leece                                                                                                                                     |
|            |         | Partnership Pty Ltd<br>Architects & Urban Planners                                                                                                          |
|            |         | Level 6, 72-80 Cooper St                                                                                                                                    |
|            |         | Surry Hills NSW 2010<br>T +61 2 8096 4066<br>info@blp.com.au                                                                                                |
|            |         | www.blp.com.au                                                                                                                                              |
|            |         |                                                                                                                                                             |
|            |         | Level 6, 1 Reserve Road           Health           St Leonards, NSW 2065           T +61 2 9978 5402                                                        |
|            |         | GOVERNMENT Infrastructure T +61 2 9978 5402<br>www.hinfra.health.nsw.gov.au                                                                                 |
|            |         | PROJECT<br>Sydney Children's Hospital Stage 1                                                                                                               |
|            |         | and Minderoo Children's<br>Comprehensive Cancer Centre                                                                                                      |
|            |         |                                                                                                                                                             |
|            |         | Sheet Name<br>PROPOSED PLAN - LEVEL B2                                                                                                                      |
|            |         | FROFUSED FLAN - LEVEL DZ                                                                                                                                    |
|            |         |                                                                                                                                                             |
|            |         | N<br>0 2.5 5 7.5 10 12.5m                                                                                                                                   |
|            |         | 1:250                                                                                                                                                       |
|            |         | Scale Date                                                                                                                                                  |
|            |         | 1:250@A1         09/09/22           Drawn By         Checked By         Revision                                                                            |
|            |         | AV         BB         M           Project No         19101         2                                                                                        |
|            |         | Drawing No                                                                                                                                                  |
|            |         | SCH1-AR-DG-SSD010                                                                                                                                           |
|            |         | FOR REVIEW                                                                                                                                                  |