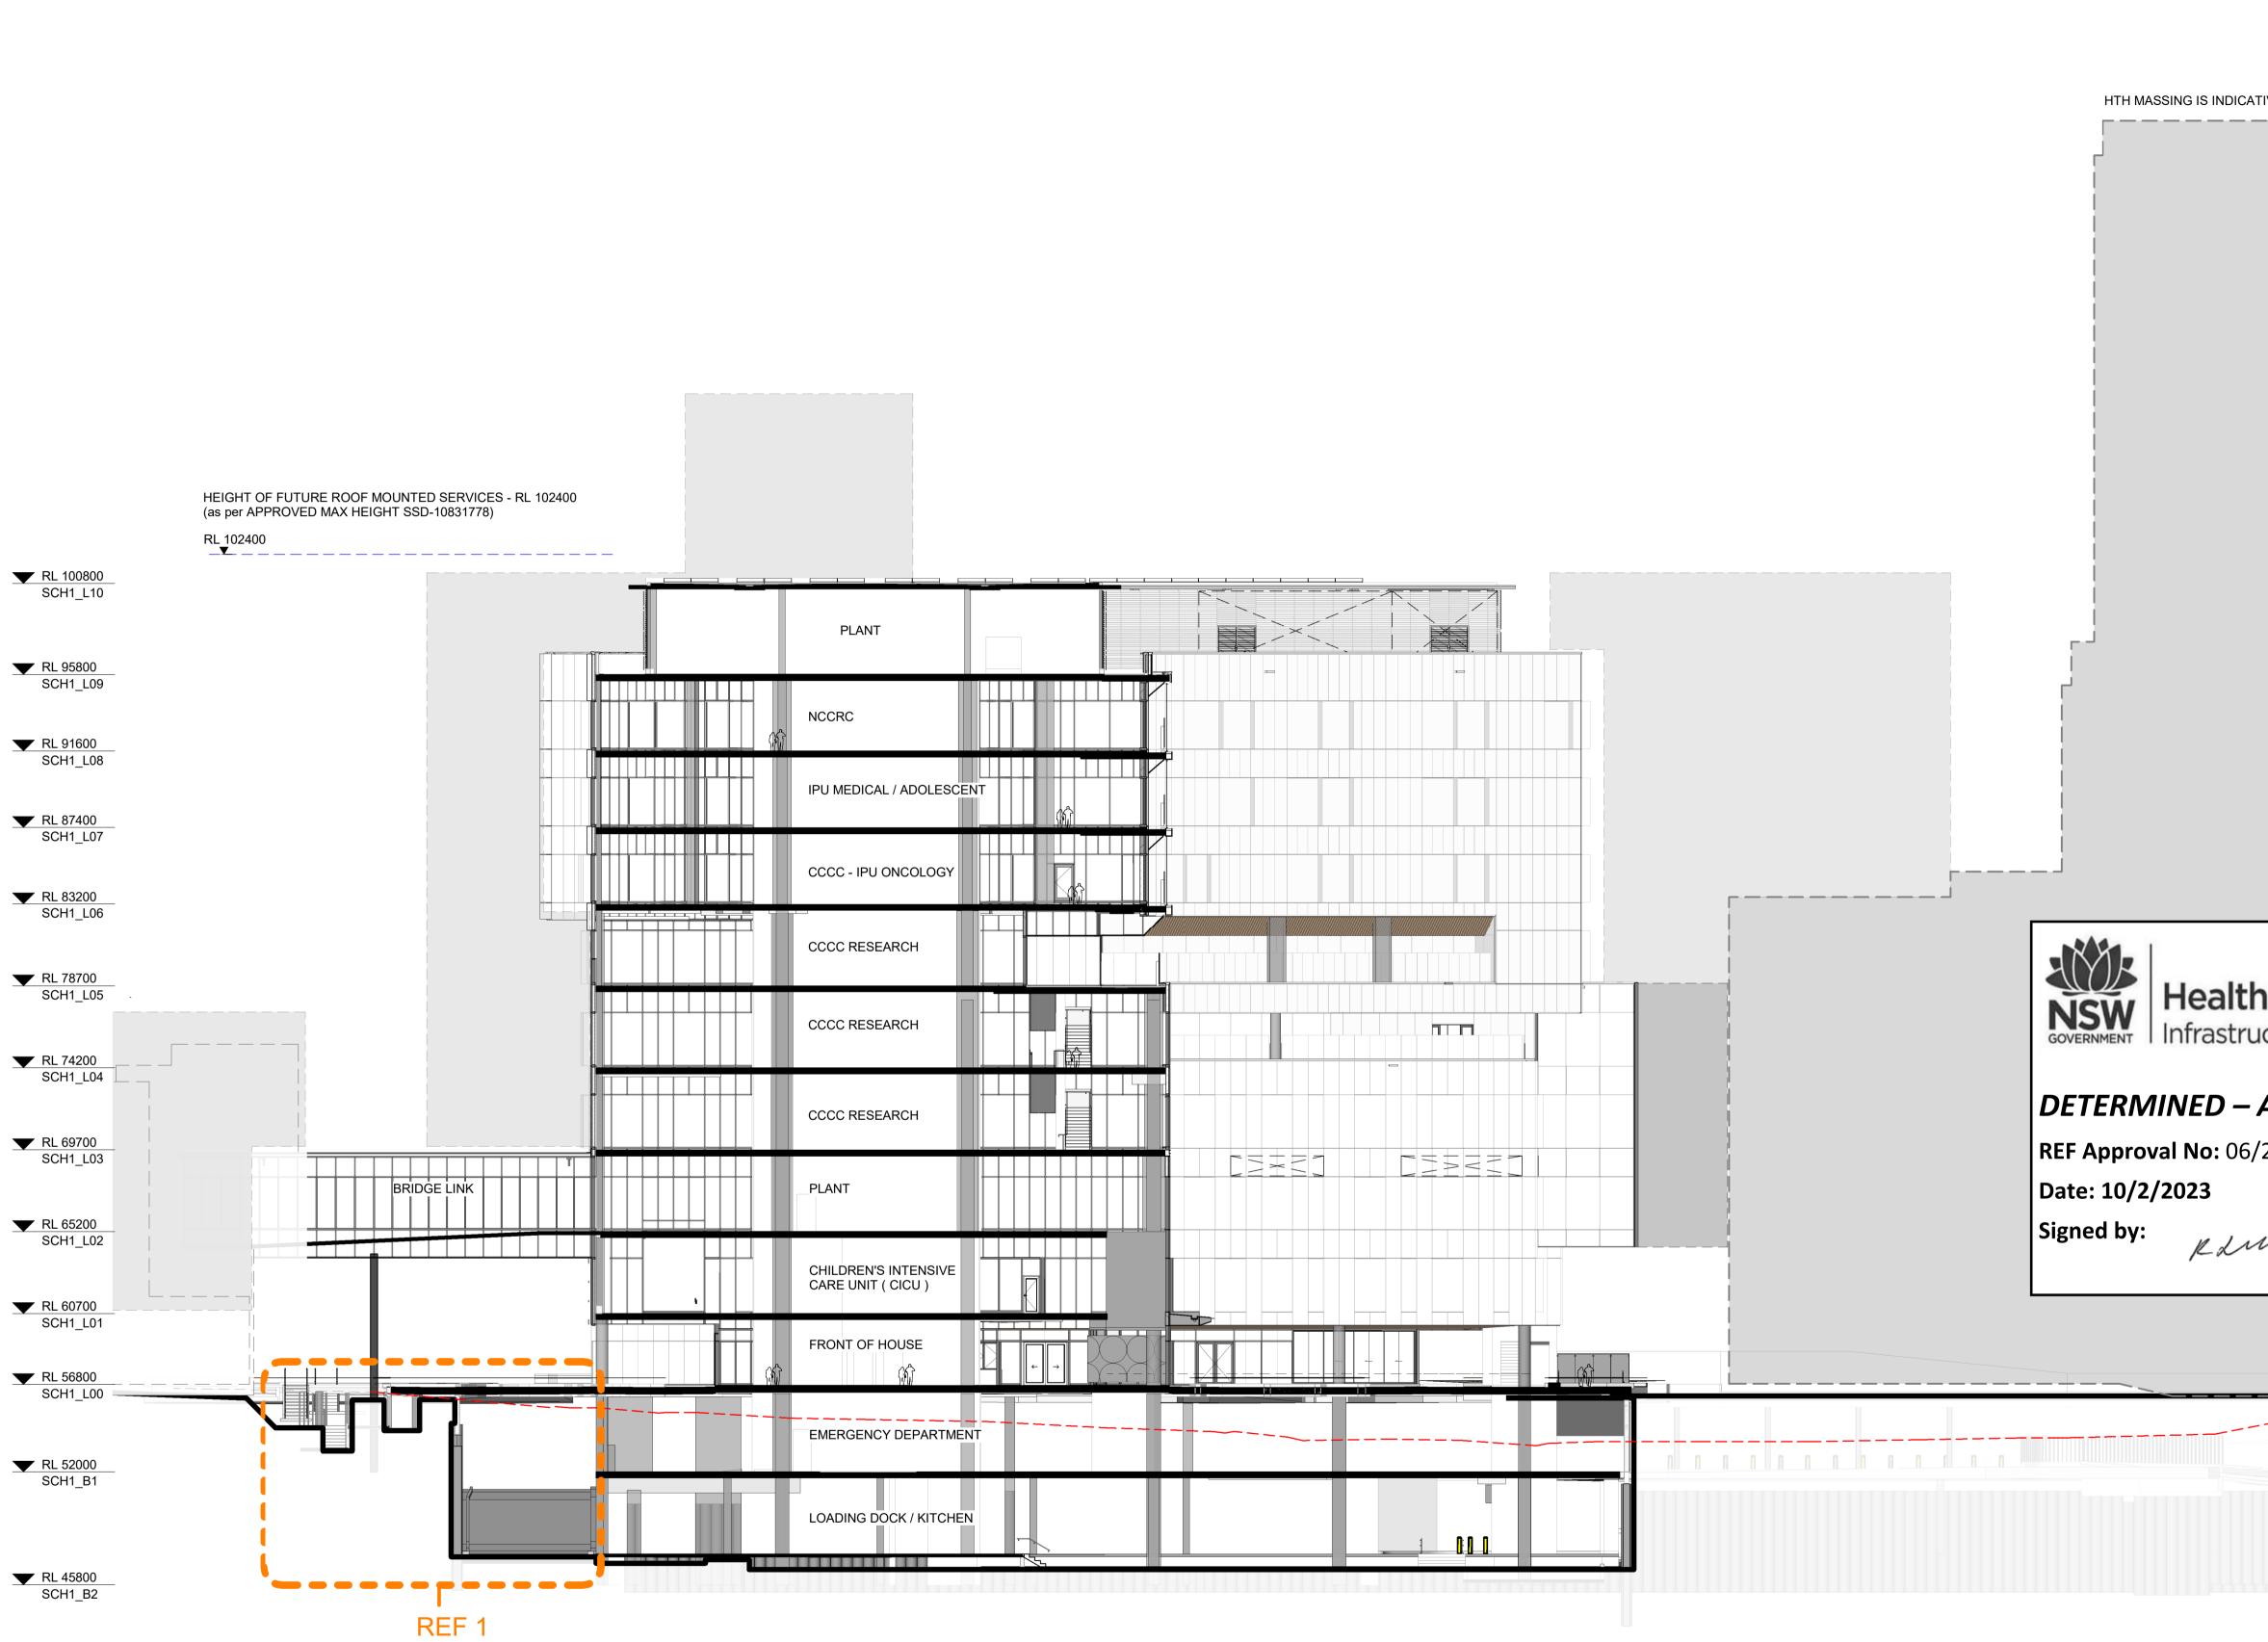

### ARCHITECTURAL DRAWINGS - REF 1

|                   | DRAWING LIST                                  |     |       |
|-------------------|-----------------------------------------------|-----|-------|
| SHEET NUMBER      | DRAWING TITLE                                 | REV | SCAL  |
| SCH1-AR-DG-SSD000 | COVER SHEET                                   | Ν   | NTS   |
| SCH1-AR-DG-SSD005 | SITE PLAN - PROPOSED SSDA AREA                | N   | 1:500 |
| SCH1-AR-DG-SSD010 | PROPOSED PLAN - LEVEL B2                      | М   | 1:500 |
| SCH1-AR-DG-SSD011 | PROPOSED PLAN - LEVEL B1                      | N   | 1:250 |
| SCH1-AR-DG-SSD012 | PROPOSED PLAN - LEVEL 00                      | М   | 1:500 |
| SCH1-AR-DG-SSD030 | ELEVATION - SHEET 01                          | N   | 1:500 |
| SCH1-AR-DG-SSD032 | ELEVATION - SHEET 03                          | N   | 1:500 |
| SCH1-AR-DG-SSD033 | ELEVATION - SHEET 04                          | L   | 1:500 |
|                   |                                               |     |       |
| SCH1-AR-DG-SSD037 | SECTION - SHEET 03                            | N   | 1:500 |
| SCH1-AR-DG-SSD038 | SECTION - SHEET 04                            | L   | 1:500 |
| SCH1-AR-DG-SSD045 | HOSPITAL RD INTERFACE - DETAIL CROSS SECTIONS | A   | 1:50  |